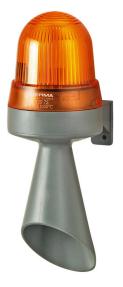

## Mini / LED/Horn 424 LED Horn WM Contin. tone 115VAC YE

ļ

| 235 mm                   |
|--------------------------|
| 83 mm                    |
| PC                       |
| Yellow                   |
| Grey                     |
| IP65                     |
| Screw terminals          |
| 1,50mm² / 16AWG          |
| Membrane grommet         |
| d = 1 mm                 |
| d = 9 mm                 |
| Pull-out protection      |
| Wall mounting            |
| -20°C                    |
| +50°C                    |
| 224 g                    |
| 173 g                    |
|                          |
| 115V                     |
| AC                       |
| 60Hz                     |
| +/- 10%                  |
| 115 VAC                  |
| 70 mA                    |
| 1.000 mA                 |
| Protection class 2       |
| 3                        |
| II                       |
| Ui = 250V; Uimp = 2.500V |
|                          |
| LED                      |
| Yellow                   |
| Permanent                |
| 50,000 h maximum         |
|                          |
| 98,0 dB (A)              |
|                          |