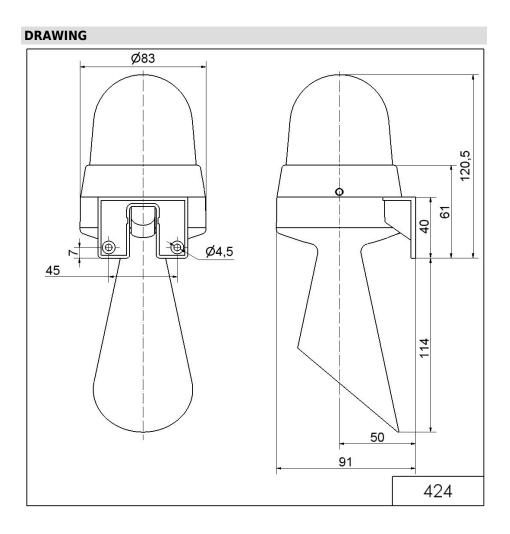

## Mini / LED/Horn 424 LED Horn WM Contin. tone 115VAC YE

ļ

| 235 mm                   |
|--------------------------|
| 83 mm                    |
| PC                       |
| Yellow                   |
| Grey                     |
| IP65                     |
| Screw terminals          |
| 1,50mm² / 16AWG          |
| Membrane grommet         |
| d = 1 mm                 |
| d = 9 mm                 |
| Pull-out protection      |
| Wall mounting            |
| -20°C                    |
| +50°C                    |
| 224 g                    |
| 173 g                    |
|                          |
| 115V                     |
| AC                       |
| 60Hz                     |
| +/- 10%                  |
| 115 VAC                  |
| 70 mA                    |
| 1.000 mA                 |
| Protection class 2       |
| 3                        |
| II                       |
| Ui = 250V; Uimp = 2.500V |
|                          |
| LED                      |
| Yellow                   |
| Permanent                |
| 50,000 h maximum         |
|                          |
| 98,0 dB (A)              |
|                          |