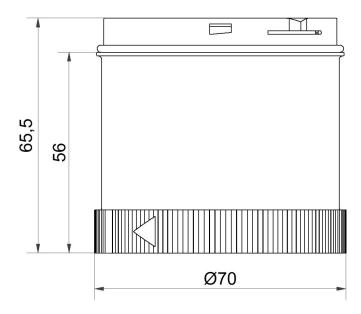

#### **DRAWING**

For additional installation and mounting information, refer to the appropriate user guide at www.werma.com. This printed copy is for information only and is subject to alteration.

## LED Perm. light element 115VAC RD

| MECHANICAL DATA             |       |  |
|-----------------------------|-------|--|
| Height                      | 66 mm |  |
| Diameter                    | 70 mm |  |
| Materials                   | PC    |  |
| Dome colour                 | Red   |  |
| Protection category         | IP65  |  |
| Working temperature minimum | -20°C |  |
| Working temperature maximum | +50°C |  |
| Weight with packaging       | 74 g  |  |
| Product weight              | 59 g  |  |