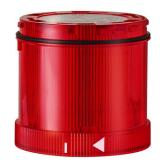

#### KombiSIGN 71 / LED Flashing Element 644

## LED Flashing light el. 24VDC RD

| MECHANICAL DATA             |       |
|-----------------------------|-------|
| Height                      | 66 mm |
| Diameter                    | 70 mm |
| Materials                   | PC    |
| Dome colour                 | Red   |
| Protection category         | IP65  |
| Working temperature minimum | -20°C |
| Working temperature maximum | +50°C |
| Weight with packaging       | 85 g  |
| Product weight              | 72 g  |

| OPTICAL DATA         |                  |
|----------------------|------------------|
| Light source         | LED              |
| Light colour         | Red              |
| Optical signal image | Flash            |
| Flash frequency      | 1 Hz             |
| Service life optical | 50,000 h maximum |