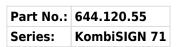

#### KombiSIGN 71 / LED Flashing Element 644

## LED Flashing light el. 24VDC RD







| MECHANICAL DATA             |       |
|-----------------------------|-------|
| Height                      | 66 mm |
| Diameter                    | 70 mm |
| Materials                   | PC    |
| Dome colour                 | Red   |
| Protection category         | IP65  |
| Working temperature minimum | -20°C |
| Working temperature maximum | +50°C |
| Weight with packaging       | 85 g  |
| Product weight              | 72 g  |

| ELECTRICAL DATA             |                    |
|-----------------------------|--------------------|
| Operating voltage           | 24V                |
| Operating voltage type      | DC                 |
| Operating voltage tolerance | +/- 10%            |
| Rated operational voltage   | 24 VDC             |
| Rated operational current   | 35 mA