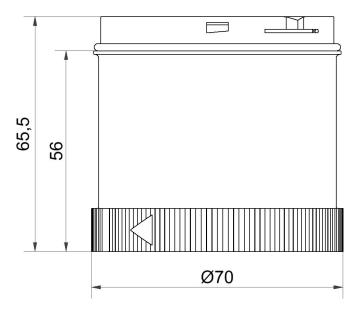

#### **DRAWING**

For additional installation and mounting information, refer to the appropriate user guide at www.werma.com. This printed copy is for information only and is subject to alteration.

## LED Flashing light el. 24VDC RD

| MECHANICAL DATA             |       |
|-----------------------------|-------|
| Height                      | 66 mm |
| Diameter                    | 70 mm |
| Materials                   | PC    |
| Dome colour                 | Red   |
| Protection category         | IP65  |
| Working temperature minimum | -20°C |
| Working temperature maximum | +50°C |
| Weight with packaging       | 85 g  |
| Product weight              | 72 g  |