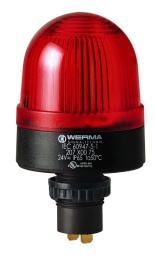

## LED Perm. Beacon EM 24VAC/DC RD

| MECHANICAL DATA             |                   |
|-----------------------------|-------------------|
| Height                      | 103 mm            |
| Diameter                    | 58 mm             |
| Materials                   | PA-GF<br>PC       |
| Dome colour                 | Red               |
| Housing colour              | Black             |
| Protection category         | IP65              |
| Connection                  | Flat plug         |
| Type of fixing              | Built-in mounting |
| Working temperature minimum | -20°C             |
| Working temperature maximum | +50°C             |
| Weight with packaging       | 77 g              |
| Product weight              | 55 g              |

| OPTICAL DATA         |                   |
|----------------------|-------------------|
| Light source         | LED               |
| Light colour         | Red               |
| Optical signal image | Permanent         |
| Service life optical | 100,000 h maximum |