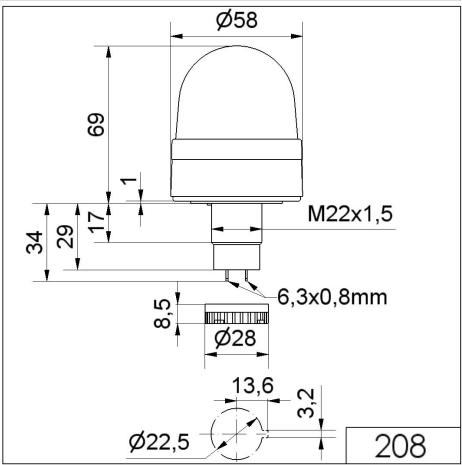

## DRAWING

For additional installation and mounting information, refer to the appropriate user guide at www.werma.com. This printed copy is for information only and is subject to alteration.

## MECHANICAL DATA

| MECHANICAL DATA              |                                |
|------------------------------|--------------------------------|
| Height                       | 103 mm                         |
| Diameter                     | 58 mm                          |
| Materials                    | PA-GF<br>PC                    |
| Dome colour                  | Red                            |
| Housing colour               | Black                          |
| Protection category          | IP65                           |
| Connection                   | Flat plug                      |
| Type of fixing               | Built-in mounting              |
| Working temperature minimum  | -20°C                          |
| Working temperature maximum  | +60°C                          |
| Weight with packaging        | 95 g                           |
| Product weight               | 73 g                           |
| ELECTRICAL DATA              |                                |
| Operating voltage            | 24V                            |
| Operating voltage type       | DC                             |
| Operating voltage tolerance  | +/- 10%                        |
| Rated operational voltage    | 24 VDC                         |
| Rated operational current    | 100 mA                         |
| Rated inrush current         | 500 mA                         |
| Protection class             | Protection class 2             |
| Pollution degree             | 3<br>In the connection area: 2 |
| OPTICAL DATA                 |                                |
| Light source                 | Xenon                          |
| Light colour                 | Red                            |
| Optical signal image         | Flash                          |
| Flash frequency              | 0.75 Hz                        |
| Flash output                 | 1 J                            |
| Service life optical         | 4 million flashes minimum      |
| APPROVAL DATA                |                                |
| Conforms with CE             | Yes                            |
| Conforms with RoHS directive | Yes                            |
| WEEE                         | Yes                            |
| Conforms with ATEX-directive | No                             |
| Conforms with CCC            | No                             |
| Conforms with UL             | cULus                          |