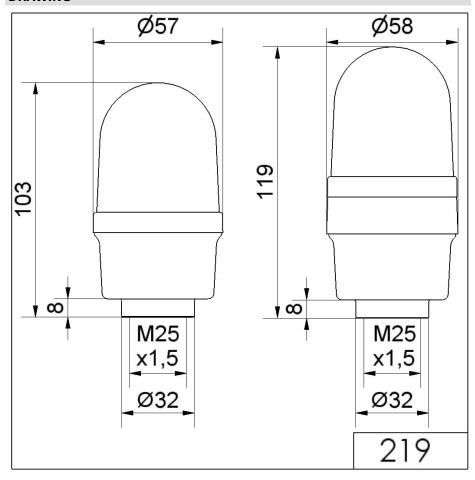

## **DRAWING**

For additional installation and mounting information, refer to the appropriate user guide at www.werma.com. This printed copy is for information only and is subject to alteration.

## LED Perm. Beacon RM 24VAC/DC RD

| MECHANICAL DATA              |                             |
|------------------------------|-----------------------------|
| Height                       | 119 mm                      |
| Diameter                     | 58 mm                       |
| Materials                    | PA-GF<br>PC                 |
| Dome colour                  | Red                         |
| Housing colour               | Black                       |
| Protection category          | IP65                        |
| Connection                   | Spring-type terminal        |
| cross-sectional area maximum | 2,50mm <sup>2</sup> / 14AWG |
| Cable entry                  | Through hole                |
| Cable entry maximum          | d = 10 mm                   |
| Type of fixing               | Tube mounting               |
| Working temperature minimum  | -20°C                       |
| Working temperature maximum  | +50°C                       |
| Weight with packaging        | 114 g                       |
| Product weight               | 84 g                        |