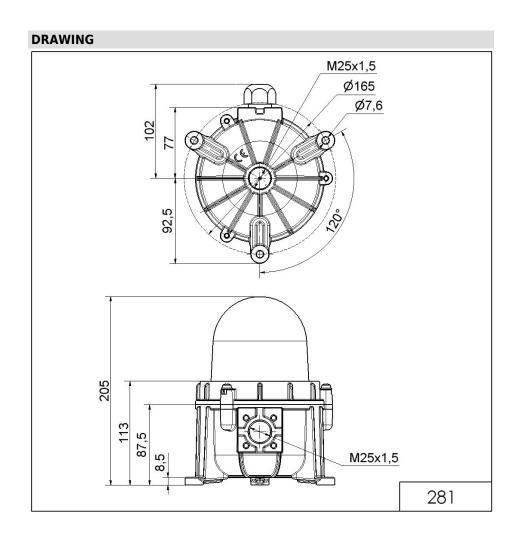

#### MECHANICAL DATA

| MECHANICAL DATA                                                                           |                                              |
|-------------------------------------------------------------------------------------------|----------------------------------------------|
| Height                                                                                    | 205 mm                                       |
| Diameter                                                                                  | 165 mm                                       |
| Materials                                                                                 | Aluminium<br>Glass                           |
| Dome colour                                                                               | Clear                                        |
| Housing colour                                                                            | Black<br>Red                                 |
| Protection category                                                                       | IP66<br>IP68                                 |
| Connection                                                                                | Screw terminals                              |
| cross-sectional area maximum                                                              | 1,50mm² / 16AWG                              |
| Cable entry                                                                               | Screwed cable gland                          |
| Cable entry minimum                                                                       | d = 9 mm                                     |
| Tension relief                                                                            | Present (conforms to VDE)                    |
| Type of fixing                                                                            | Base mounting                                |
| Working temperature minimum                                                               | -30°C                                        |
| Working temperature maximum                                                               | +50°C                                        |
| Weight with packaging                                                                     | 2177 g                                       |
| Product weight                                                                            | 1946 g                                       |
| ELECTRICAL DATA                                                                           |                                              |
| Operating voltage                                                                         | 230V                                         |
| Operating voltage type                                                                    | AC                                           |
| Operating voltage frequency                                                               | 50Hz                                         |
| Operating voltage tolerance                                                               | +/- 10%                                      |
| Rated operational voltage                                                                 | 230 VAC                                      |
| Rated operational current                                                                 | 200 mA                                       |
| Rated inrush current                                                                      | 2.000 mA                                     |
| Protection class                                                                          | Protection class 1                           |
| Pollution degree                                                                          | 3                                            |
| 5                                                                                         | J                                            |
| Overvoltage category                                                                      |                                              |
| -                                                                                         |                                              |
| Overvoltage category                                                                      | П                                            |
| Overvoltage category<br>Isolation voltage                                                 | П                                            |
| Overvoltage category<br>Isolation voltage<br>OPTICAL DATA                                 | II<br>Ui = 250V; Uimp = 2.500V               |
| Overvoltage category<br>Isolation voltage<br>OPTICAL DATA<br>Light source                 | II<br>Ui = 250V; Uimp = 2.500V<br>LED        |
| Overvoltage category<br>Isolation voltage<br>OPTICAL DATA<br>Light source<br>Light colour | II<br>Ui = 250V; Uimp = 2.500V<br>LED<br>Red |