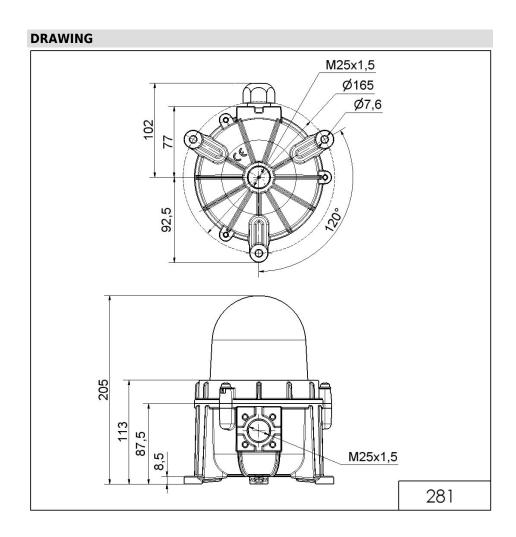

## **MECHANICAL DATA**

| MECHANICAL DATA              |                               |
|------------------------------|-------------------------------|
| Height                       | 205 mm                        |
| Diameter                     | 165 mm                        |
| Materials                    | Aluminium<br>Glass            |
| Dome colour                  | Clear                         |
| Housing colour               | Black<br>Red                  |
| Protection category          | IP66<br>IP68                  |
| Connection                   | Screw terminals               |
| cross-sectional area maximum | 1,50mm² / 16AWG               |
| Cable entry                  | Screwed cable gland           |
| Cable entry minimum          | d = 9 mm                      |
| Tension relief               | Present (conforms to VDE)     |
| Type of fixing               | Base mounting                 |
| Working temperature minimum  | -30°C                         |
| Working temperature maximum  | +50°C                         |
| Weight with packaging        | 2114 g                        |
| Product weight               | 1891 g                        |
| ELECTRICAL DATA              |                               |
| Operating voltage            | 230V                          |
| Operating voltage type       | AC                            |
| Operating voltage frequency  | 50Hz                          |
| Operating voltage tolerance  | +/- 10%                       |
| Rated operational voltage    | 230 VAC                       |
| Rated operational current    | 200 mA                        |
| Rated inrush current         | 2.000 mA                      |
| Protection class             | Protection class 1            |
| Pollution degree             | 3                             |
| Overvoltage category         | II                            |
| Isolation voltage            | Ui = 250V; Uimp = 2.500V      |
| monitorable                  | prep. for external monitoring |
| OPTICAL DATA                 |                               |
| Light source                 | LED                           |
| Light colour                 | Red                           |
| Optical signal image         | Permanent                     |
| Intensity                    | >32cd                         |
| incensity                    |                               |