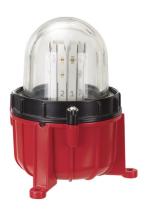

## Obstruction lights / LED Obstruction light 281 LED Obstruction light BM 230VAC RD

ļ

Part No.: 281.480.68

## **MECHANICAL DATA**

| MECHANICAL DATA              |                               |
|------------------------------|-------------------------------|
| Height                       | 205 mm                        |
| Diameter                     | 165 mm                        |
| Materials                    | Aluminium<br>Glass            |
| Dome colour                  | Clear                         |
| Housing colour               | Black<br>Red                  |
| Protection category          | IP66<br>IP68                  |
| Connection                   | Screw terminals               |
| cross-sectional area maximum | 1,50mm² / 16AWG               |
| Cable entry                  | Screwed cable gland           |
| Cable entry minimum          | d = 9 mm                      |
| Tension relief               | Present (conforms to VDE)     |
| Type of fixing               | Base mounting                 |
| Working temperature minimum  | -30°C                         |
| Working temperature maximum  | +50°C                         |
| Weight with packaging        | 2114 g                        |
| Product weight               | 1891 g                        |
| ELECTRICAL DATA              |                               |
| Operating voltage            | 230V                          |
| Operating voltage type       | AC                            |
| Operating voltage frequency  | 50Hz                          |
| Operating voltage tolerance  | +/- 10%                       |
| Rated operational voltage    | 230 VAC                       |
| Rated operational current    | 200 mA                        |
| Rated inrush current         | 2.000 mA                      |
| Protection class             | Protection class 1            |
| Pollution degree             | 3                             |
| Overvoltage category         | II                            |
| Isolation voltage            | Ui = 250V; Uimp = 2.500V      |
| monitorable                  | prep. for external monitoring |
| OPTICAL DATA                 |                               |
| Light source                 | LED                           |
| Light colour                 | Red                           |
| Optical signal image         | Permanent                     |
| Intensity                    | >32cd                         |
| incensity                    |                               |