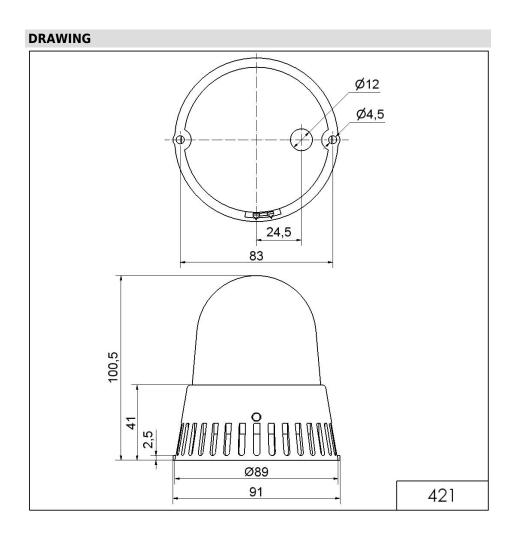

## Mini / Flash/Multi-Tone Sounder 421 Flash/Sounder BM 8 tne 24VAC/DC RD

Part No.: 421.120.75

| CE | UK<br>CA |
|----|----------|
|    |          |

| MECHANICAL DATA              |                           |
|------------------------------|---------------------------|
| Width                        | 91 mm                     |
| Height                       | 101 mm                    |
| Diameter                     | 89 mm                     |
| Materials                    | PC                        |
| Dome colour                  | Red                       |
| Housing colour               | Black                     |
| Protection category          | IP65                      |
| Connection                   | Screw terminals           |
| cross-sectional area maximum | 1,50mm² / 16AWG           |
| Cable entry                  | Membrane grommet          |
| Cable entry minimum          | d = 1 mm                  |
| Cable entry maximum          | d = 9 mm                  |
| Tension relief               | Pull-out protection       |
| Type of fixing               | Base mounting             |
| Working temperature minimum  | -20°C                     |
| Working temperature maximum  | +50°C                     |
| Weight with packaging        | 152 g                     |
| Product weight               | 119 g                     |
| ELECTRICAL DATA              |                           |
| Operating voltage            | 24V                       |
| Operating voltage type       | AC/DC                     |
| Operating voltage frequency  | 50Hz                      |
| Operating voltage tolerance  | +/- 10%                   |
| Rated operational voltage    | 24 VDC                    |
| Rated operational current    | 120 mA                    |
| Rated inrush current         | 1.000 mA                  |
| Protection class             | Protection class 2        |
| Pollution degree             | 3                         |
| OPTICAL DATA                 |                           |
| Light source                 | Xenon                     |
| Light colour                 | Red                       |
| Optical signal image         | Flash                     |
| Flash frequency              | 1 Hz                      |
| Flash output                 | 1 J                       |
| Service life optical         | 4 million flashes minimum |