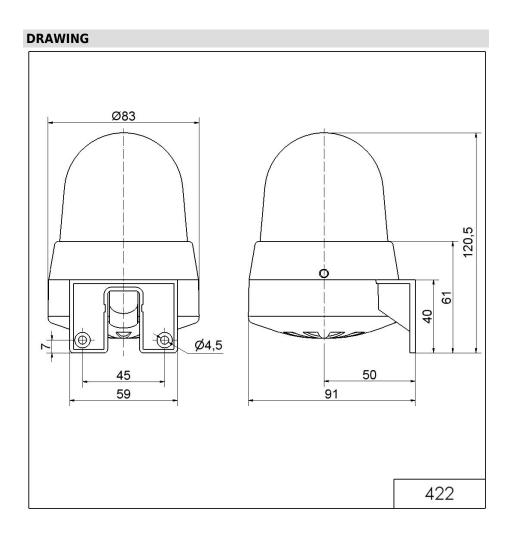

## MECHANICAL DATA

| Height                       | 121 mm                        |  |
|------------------------------|-------------------------------|--|
| Diameter                     | 83 mm                         |  |
| Materials                    | PC                            |  |
| Dome colour                  | Red                           |  |
| Housing colour               | Grey                          |  |
| Protection category          | IP65                          |  |
| Connection                   | Screw terminals               |  |
| cross-sectional area maximum | 1,50mm² / 16AWG               |  |
| Cable entry                  | Membrane grommet              |  |
| Cable entry minimum          | d = 1 mm                      |  |
| Cable entry maximum          | d = 9 mm                      |  |
| Tension relief               | Pull-out protection           |  |
| Type of fixing               | Wall mounting                 |  |
| Working temperature minimum  | -20°C                         |  |
| Working temperature maximum  | +50°C                         |  |
| Weight with packaging        | 158 g                         |  |
| Product weight               | 118 g                         |  |
| ELECTRICAL DATA              |                               |  |
| Operating voltage            | 24V                           |  |
| Operating voltage type       | AC/DC                         |  |
| Operating voltage frequency  | 50Hz                          |  |
| Operating voltage tolerance  | +/- 10%                       |  |
| Rated operational voltage    | 24 VDC                        |  |
| Rated operational current    | 45 mA                         |  |
| Rated inrush current         | 500 mA                        |  |
| Protection class             | Protection class 2            |  |
| Pollution degree             | 3                             |  |
| OPTICAL DATA                 |                               |  |
| Light source                 | LED                           |  |
| Light colour                 | Red                           |  |
| Optical signal image         | Permanent                     |  |
| Service life optical         | 50,000 h maximum              |  |
| •                            |                               |  |
| ACOUSTIC DATA                |                               |  |
| Volume (max) at 1m distance  | 92,0 dB (A)                   |  |
| Acoustic signal image        | Continuous tone<br>Pulse tone |  |
|                              |                               |  |