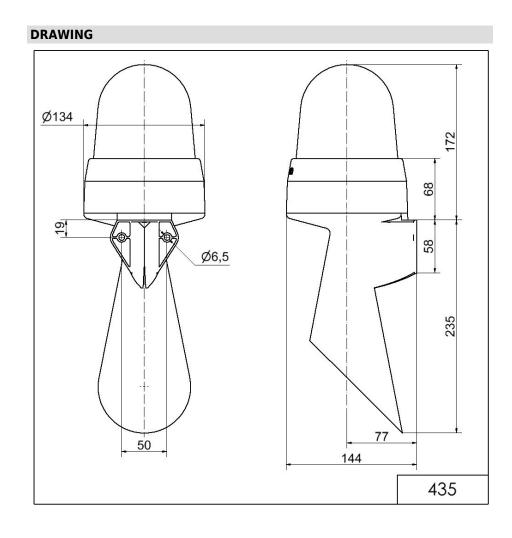

## **LED Horn WM Contin. tone 24VAC/DC RD**

| MECHANICAL DATA              |                             |
|------------------------------|-----------------------------|
| Length                       | 144 mm                      |
| Width                        | 134 mm                      |
| Height                       | 407 mm                      |
| Diameter                     | 134 mm                      |
| Materials                    | PC<br>PC/ABS                |
| Dome colour                  | Red                         |
| Housing colour               | Grey                        |
| Protection category          | IP65                        |
| Connection                   | Screw terminals             |
| cross-sectional area maximum | 1,50mm <sup>2</sup> / 16AWG |
| Cable entry                  | Membrane grommet            |
| Cable entry minimum          | d = 1 mm                    |
| Cable entry maximum          | d = 13 mm                   |
| Tension relief               | Present (conforms to VDE)   |
| Type of fixing               | Wall mounting               |
| Working temperature minimum  | -30°C                       |
| Working temperature maximum  | +50°C                       |
| Weight with packaging        | 742 g                       |
| Product weight               | 625 g                       |