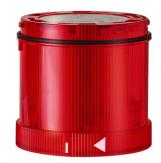

### KombiSIGN 71 / LED Permanent Beacon 644

# LED Perm. light element 24VAC/DC RD

| MECHANICAL DATA             |       |
|-----------------------------|-------|
| Height                      | 66 mm |
| Diameter                    | 70 mm |
| Materials                   | PC    |
| Dome colour                 | Red   |
| Protection category         | IP65  |
| Working temperature minimum | -20°C |
| Working temperature maximum | +50°C |
| Weight with packaging       | 73 g  |
| Product weight              | 58 g  |

| OPTICAL DATA         |                  |
|----------------------|------------------|
| Light source         | LED              |
| Light colour         | Red              |
| Optical signal image | Permanent        |
| Service life optical | 50,000 h minimum |