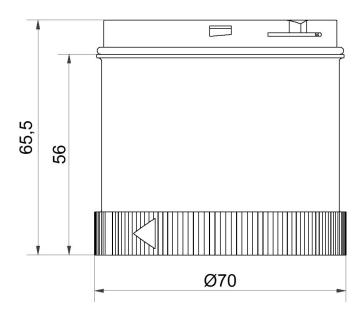

#### **DRAWING**

For additional installation and mounting information, refer to the appropriate user guide at www.werma.com. This printed copy is for information only and is subject to alteration.

# LED Perm. light element 24VAC/DC RD

| MECHANICAL DATA             |       |
|-----------------------------|-------|
| Height                      | 66 mm |
| Diameter                    | 70 mm |
| Materials                   | PC    |
| Dome colour                 | Red   |
| Protection category         | IP65  |
| Working temperature minimum | -20°C |
| Working temperature maximum | +50°C |
| Weight with packaging       | 73 g  |
| Product weight              | 58 g  |