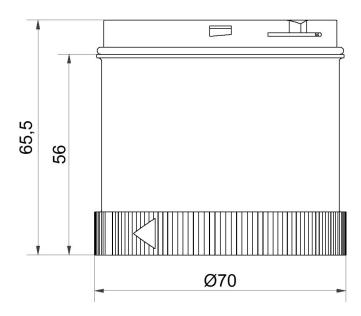

# LED Blinking light element 24VAC/DC RD

| MECHANICAL DATA             |       |  |
|-----------------------------|-------|--|
| Height                      | 66 mm |  |
| Diameter                    | 70 mm |  |
| Materials                   | PC    |  |
| Dome colour                 | Red   |  |
| Protection category         | IP65  |  |
| Working temperature minimum | -20°C |  |
| Working temperature maximum | +50°C |  |
| Weight with packaging       | 73 g  |  |
| Product weight              | 59 g  |  |

#### **DRAWING**

For additional installation and mounting information, refer to the appropriate user guide at www.werma.com. This printed copy is for information only and is subject to alteration.