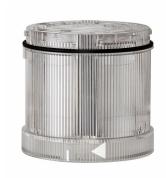

## Modular Signal Towers / KombiSIGN 71

## LED Perm. light multicolour 24VDC MC

| MECHANICAL DATA             |       |
|-----------------------------|-------|
| Height                      | 66 mm |
| Diameter                    | 70 mm |
| Materials                   | PC    |
| Dome colour                 | Clear |
| Protection category         | IP65  |
| Working temperature minimum | -20°C |
| Working temperature maximum | +50°C |
| Weight with packaging       | 81 g  |
| Product weight              | 67 g  |