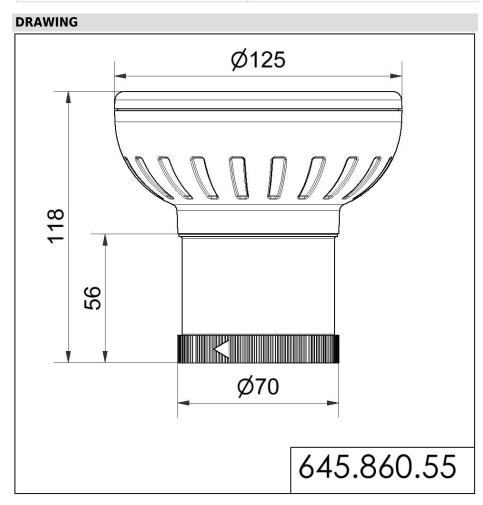

## **Vocal element 24VDC BK**

| Part No.: | 645.860.55   |
|-----------|--------------|
| Series:   | KombiSIGN 71 |

| MECHANICAL DATA             |              |
|-----------------------------|--------------|
| Height                      | 118 mm       |
| Diameter                    | 125 mm       |
| Materials                   | PC<br>PC/ABS |
| Housing colour              | Black        |
| Protection category         | IP65         |
| Working temperature minimum | -20°C        |
| Working temperature maximum | +50°C        |
| Weight with packaging       | 768 g        |
| Product weight              | 672 g        |