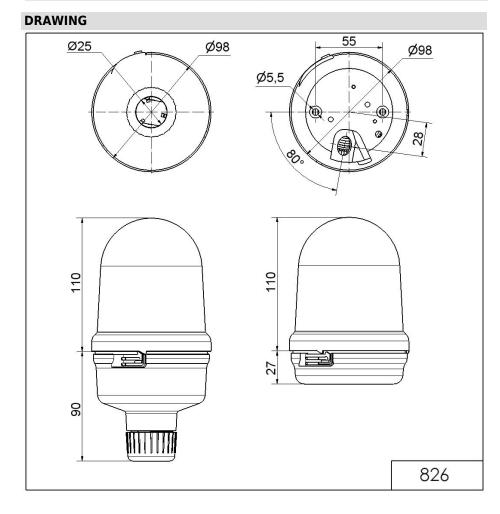

## Permanent Beacon RM 12-230VAC/DC RD

| MECHANICAL DATA              |                                |  |
|------------------------------|--------------------------------|--|
| Height                       | 200 mm                         |  |
| Diameter                     | 99 mm                          |  |
| Materials                    | PC<br>PC/ABS                   |  |
| Dome colour                  | Red                            |  |
| Housing colour               | Black                          |  |
| Protection category          | IP65                           |  |
| Connection                   | Insulation-displacement contac |  |
| cross-sectional area maximum | 1,50mm <sup>2</sup> / 16AWG    |  |
| Cable entry                  | Through hole                   |  |
| Cable entry maximum          | d = 11 mm                      |  |
| Type of fixing               | Tube mounting                  |  |
| Working temperature minimum  | -20°C                          |  |
| Working temperature maximum  | +50°C                          |  |
| Weight with packaging        | 290 g                          |  |
| Product weight               | 225 g                          |  |