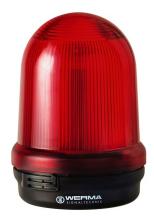

## Midi free-standing Beacons / Flash Light 828 Flashing Beacon BM 24VDC RD

!

Part No.: 828.100.55

## **MECHANICAL DATA**

| MECHANICAL DATA              |                           |
|------------------------------|---------------------------|
| Height                       | 137 mm                    |
| Diameter                     | 98 mm                     |
| Materials                    | PC                        |
|                              | PC/ABS                    |
| Dome colour                  | Red                       |
| Housing colour               | Black                     |
| Protection category          | IP65                      |
| Connection                   | Screw terminals           |
| cross-sectional area maximum | 2,50mm² / 14AWG           |
| Cable entry                  | Rubber pinch              |
| Cable entry minimum          | d = 5 mm                  |
| Cable entry maximum          | d = 7 mm                  |
| Type of fixing               | Base mounting             |
| Working temperature minimum  | -20°C                     |
| Working temperature maximum  | +45°C                     |
| Weight with packaging        | 280 g                     |
| Product weight               | 220 g                     |
| ELECTRICAL DATA              |                           |
| Operating voltage            | 24V                       |
| Operating voltage type       | DC                        |
| Operating voltage tolerance  | +/- 10%                   |
| Rated operational voltage    | 24 VDC                    |
| Rated operational current    | 300 mA                    |
| Rated inrush current         | 12.000 mA                 |
| Protection class             | Protection class 2        |
| Pollution degree             | 3                         |
| OPTICAL DATA                 |                           |
| Light source                 | Xenon                     |
| Light colour                 | Red                       |
| Optical signal image         | Flash                     |
| Flash frequency              | 1 Hz                      |
| Flash output                 | 5 J                       |
| Service life optical         | 4 million flashes minimum |
| APPROVAL DATA                |                           |
| Conforms with CE             | Yes                       |