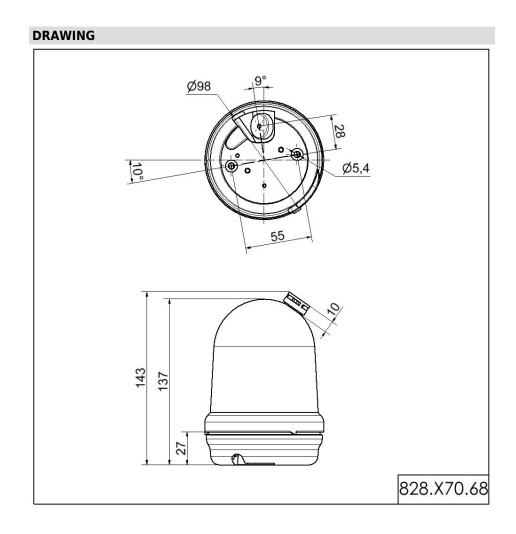

### **MECHANICAL DATA**

| MECHANICAL DATA                      |                          |
|--------------------------------------|--------------------------|
| Height                               | 137 mm                   |
| Diameter                             | 98 mm                    |
| Materials                            | PC<br>PC/ABS             |
| Dome colour                          | Yellow                   |
| Housing colour                       | Black                    |
| Protection category                  | IP65                     |
| Connection                           | Screw terminals          |
| cross-sectional area minimum         | 0,50mm² / 20AWG          |
| cross-sectional area maximum         | 2,50mm² / 14AWG          |
| Cable entry                          | Rubber pinch             |
| Cable entry minimum                  | d = 5 mm                 |
| Cable entry maximum                  | d = 7 mm                 |
| Type of fixing                       | Base mounting            |
| Working temperature minimum          | -20°C                    |
| Working temperature maximum          | +45°C                    |
| Weight with packaging                | 275 g                    |
| Product weight                       | 229 g                    |
| ELECTRICAL DATA                      |                          |
| Operating voltage                    | 230V                     |
| Operating voltage type               | AC                       |
| Operating voltage frequency          | 50Hz                     |
| Operating voltage tolerance          | +/- 10%                  |
| Rated operational voltage            | 230 VAC                  |
| Rated operational current            | 140 mA                   |
| Rated inrush current                 | 3.000 mA                 |
| Protection class                     | Protection class 2       |
| Pollution degree                     | 3                        |
| Overvoltage category                 | II                       |
| Isolation voltage                    | Ui = 250V; Uimp = 2.500V |
| OPTICAL DATA                         |                          |
| Light source                         | Xenon                    |
|                                      |                          |
| Light colour                         | Yellow                   |
| Light colour<br>Optical signal image | Yellow<br>Flash          |
| -                                    |                          |
| Optical signal image                 | Flash                    |