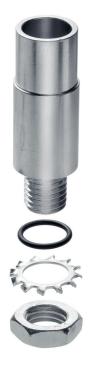

## KombiSIGN 70 / Accessories Adapter for single hole mount. EM SR

Part No.: 960.000.25

| MECHANICAL DATA       |        |  |
|-----------------------|--------|--|
| Height                | 83 mm  |  |
| Diameter              | 27 mm  |  |
| Housing colour        | Silver |  |
| Weight with packaging | 180 g  |  |
| Product weight        | 165 g  |  |
|                       |        |  |

## KombiSIGN 70 / Accessories Adapter for single hole mount. EM SR

Pror additional installation and mounting information, refer to the appropriate user guide at www.werma.com. This printed copy is for information only and is subject to alteration.