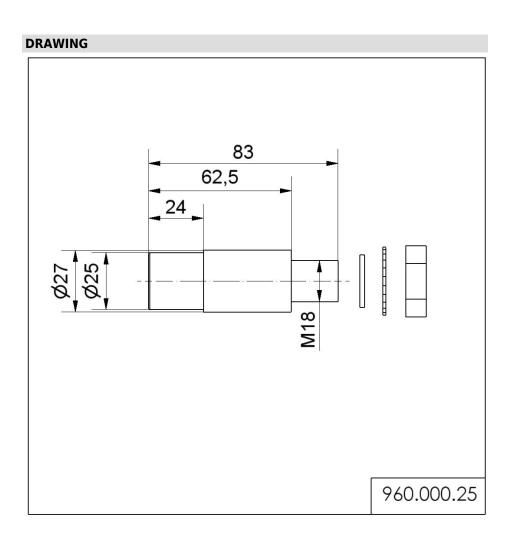

## KombiSIGN 70 / Accessories Adapter for single hole mount. EM SR

Part No.: 960.000.25

| MECHANICAL DATA       |        |  |
|-----------------------|--------|--|
| Height                | 83 mm  |  |
| Diameter              | 27 mm  |  |
| Housing colour        | Silver |  |
| Weight with packaging | 180 g  |  |
| Product weight        | 165 g  |  |
|                       |        |  |

## KombiSIGN 70 / Accessories Adapter for single hole mount. EM SR

Pror additional installation and mounting information, refer to the appropriate user guide at www.werma.com. This printed copy is for information only and is subject to alteration.