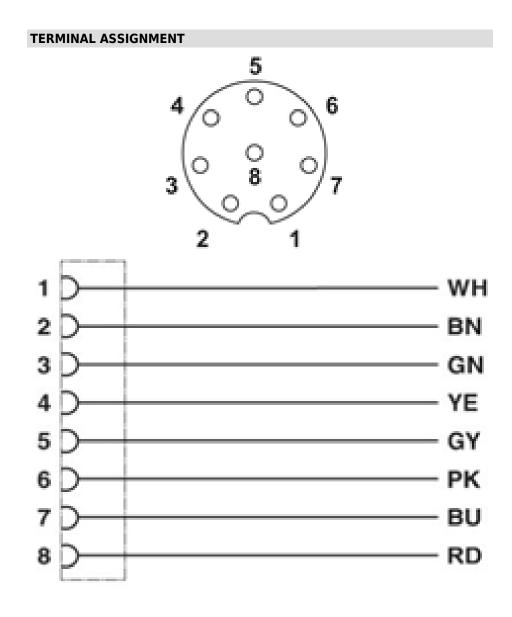

# 5m cable with M12 socket

Part No.: 960.000.47

| MECHANICAL DATA              |                   |  |
|------------------------------|-------------------|--|
| Length                       | 5000 mm           |  |
| Diameter                     | 6 mm              |  |
| Connection                   | M12 socket 8-pole |  |
| cross-sectional area maximum | 0,25mm² / 24AWG   |  |
| Weight with packaging        | 243 g             |  |
| Product weight               | 243 g             |  |