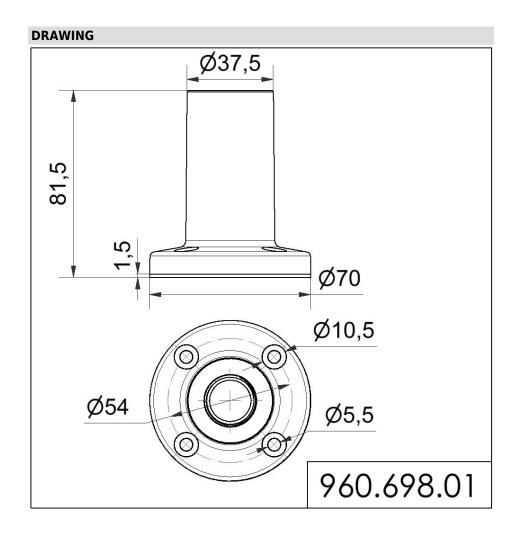

## Base w. integrated tube BK

Part No.: 960.698.01

| MECHANICAL DATA       |       |  |
|-----------------------|-------|--|
| Height                | 82 mm |  |
| Diameter              | 70 mm |  |
| Materials             | PC    |  |
| Housing colour        | Black |  |
| Weight with packaging | 49 g  |  |
| Product weight        | 49 g  |  |

## Base w. integrated tube BK

For additional installation and mounting information, refer to the appropriate user guide at www.werma.com. This printed copy is for information only and is subject to alteration.