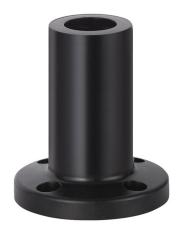

## Base w. integrated tube BK

Part No.: 960.698.01

| MECHANICAL DATA       |       |  |
|-----------------------|-------|--|
| Height                | 82 mm |  |
| Diameter              | 70 mm |  |
| Materials             | PC    |  |
| Housing colour        | Black |  |
| Weight with packaging | 49 g  |  |
| Product weight        | 49 g  |  |

## Base w. integrated tube BK

For additional installation and mounting information, refer to the appropriate user guide at www.werma.com. This printed copy is for information only and is subject to alteration.