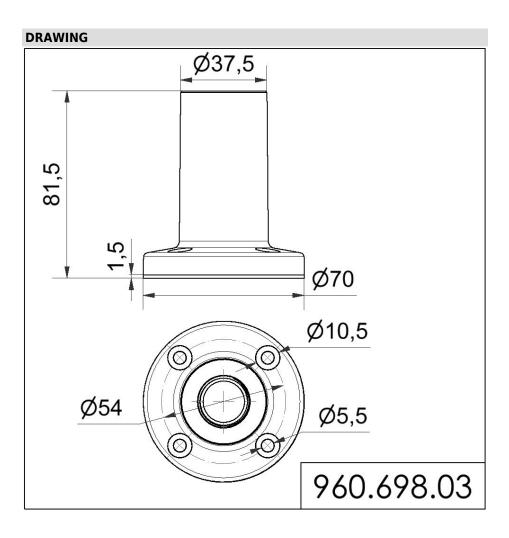

## Part No.: 960.698.03

| MECHANICAL DATA       |        |  |
|-----------------------|--------|--|
| Height                | 82 mm  |  |
| Diameter              | 70 mm  |  |
| Materials             | PC     |  |
| Housing colour        | Silver |  |
| Weight with packaging | 49 g   |  |
| Product weight        | 49 g   |  |