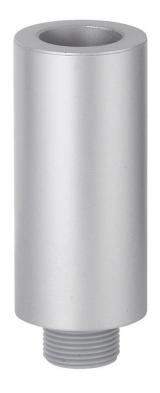

## KOMPAKT 37 / Accessories **Extension tube SR**

ļ

Part No.: 960.698.04

| MECHANICAL DATA       |        |
|-----------------------|--------|
| Height                | 93 mm  |
| Diameter              | 38 mm  |
| Materials             | PC     |
| Housing colour        | Silver |
| Weight with packaging | 38 g   |
| Product weight        | 38 g   |