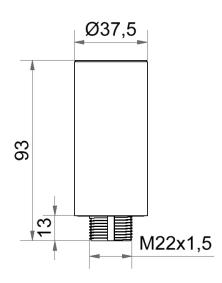

## KOMPAKT 37 / Accessories **Extension tube SR**

ļ

Part No.: 960.698.04

| MECHANICAL DATA       |        |
|-----------------------|--------|
| Height                | 93 mm  |
| Diameter              | 38 mm  |
| Materials             | PC     |
| Housing colour        | Silver |
| Weight with packaging | 38 g   |
| Product weight        | 38 g   |

## DRAWING

For additional installation and mounting information, refer to the appropriate user guide at www.werma.com. This printed copy is for information only and is subject to alteration.