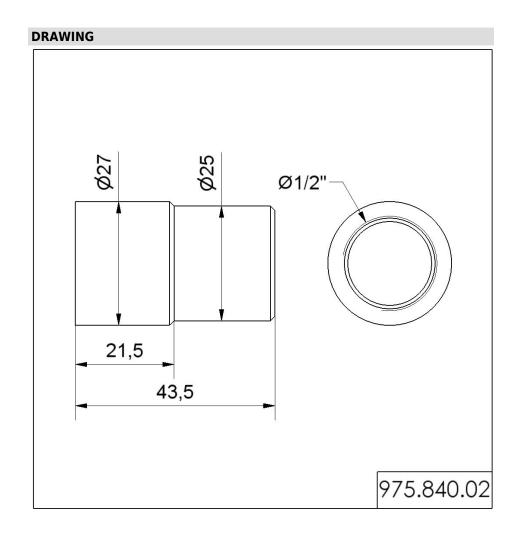

## Adapter for tube D25mm 1/2 Inch thread

Part No.: 975.840.02

| MECHANICAL DATA       |        |  |
|-----------------------|--------|--|
| Height                | 44 mm  |  |
| Diameter              | 27 mm  |  |
| Materials             | Steel  |  |
| Housing colour        | Silver |  |
| Weight with packaging | 88 g   |  |
| Product weight        | 81 g   |  |