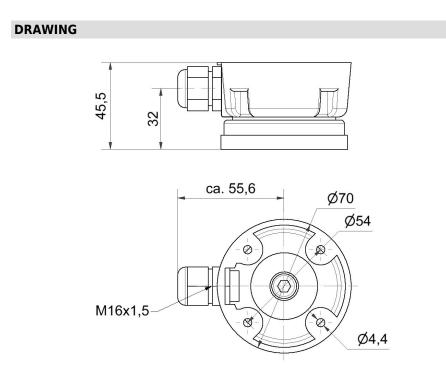

## KombiSIGN 50 / Accessories Contact box w. magnet. Base BK

Part No.: 975.840.04

| MECHANICAL DATA               |                                |
|-------------------------------|--------------------------------|
| Length                        | 91 mm                          |
| Width                         | 70 mm                          |
| Height                        | 46 mm                          |
| Diameter                      | 70 mm                          |
| Materials                     | PA-GF                          |
| Housing colour                | Black                          |
| Protection category           | IP54                           |
| Cable entry                   | Screwed cable gland            |
| Cable entry minimum           | d = 5 mm                       |
| Cable entry maximum           | d = 10 mm                      |
| Weight with packaging         | 292 g                          |
| Product weight                | 292 g                          |
| APPROVAL DATA                 |                                |
| Conforms with CE              | No                             |
| Conforms with RoHS directive  | Fulfills substance restriction |
| WEEE                          | No                             |
| Conforms with ATEX-directive  | No                             |
| Conforms with CCC             | No                             |
| Conforms with UL              | No                             |
| Conforms with FCC             | No                             |
| Conforms with IC              | No                             |
| EAC certificate available     | No                             |
| Conforms with UKCA (Importer) | No                             |
| Conforms with AS-I            | No                             |
| ICAO Certification            | No                             |
| Conforms with DNV             | No                             |
| Conforms with RoHS CN         | No                             |