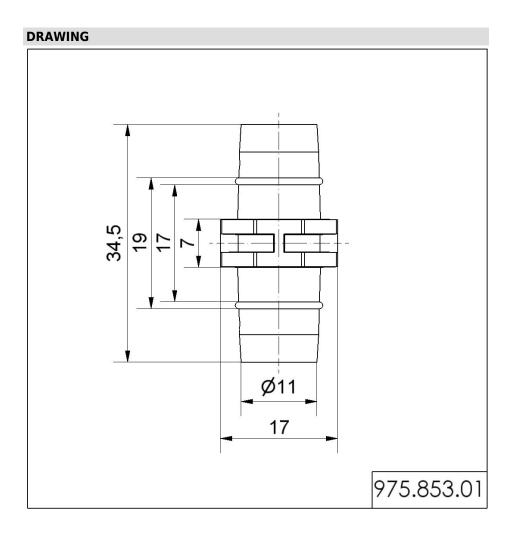

## **Connector BK**

Part No.: 975.853.01

| MECHANICAL DATA       |        |  |
|-----------------------|--------|--|
| Length                | 17 mm  |  |
| Width                 | 17 mm  |  |
| Height                | 35 mm  |  |
| Diameter              | 11 mm  |  |
| Materials             | PC/ABS |  |
| Housing colour        | Black  |  |
| Weight with packaging | 4 g    |  |
| Product weight        | 3 g    |  |