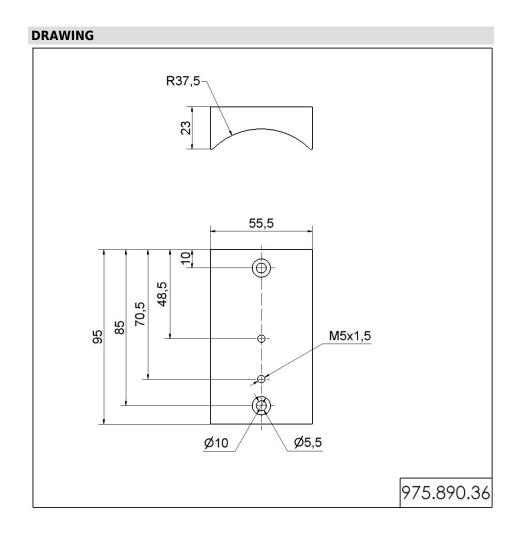

## **Tube adapter BK**

Part No.: 975.890.36

| MECHANICAL DATA       |       |  |
|-----------------------|-------|--|
| Length                | 56 mm |  |
| Width                 | 23 mm |  |
| Height                | 95 mm |  |
| Housing colour        | Black |  |
| Weight with packaging | 251 g |  |
| Product weight        | 251 g |  |