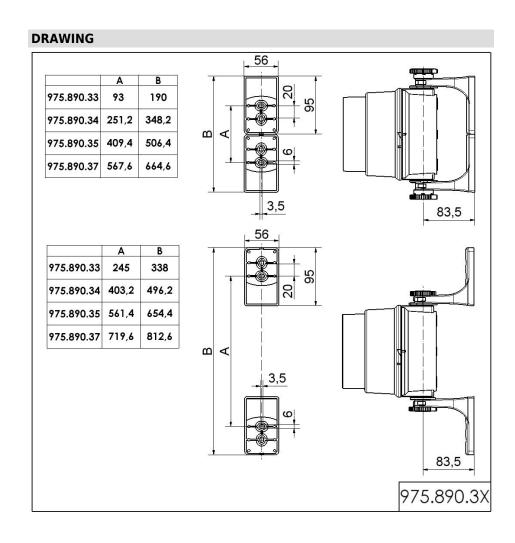

## Fixing bow 4 tier w.accessories GY

Part No.: 975.890.37

| MECHANICAL DATA       |        |
|-----------------------|--------|
| Height                | 48 mm  |
| Diameter              | 35 mm  |
| Materials             | PC/ABS |
| Housing colour        | Grey   |
| Protection category   | IP65   |
| Weight with packaging | 216 g  |
| Product weight        | 216 g  |

## Fixing bow 4 tier w.accessories GY

For additional installation and mounting information, refer to the appropriate user guide at www.werma.com. This printed copy is for information only and is subject to alteration.