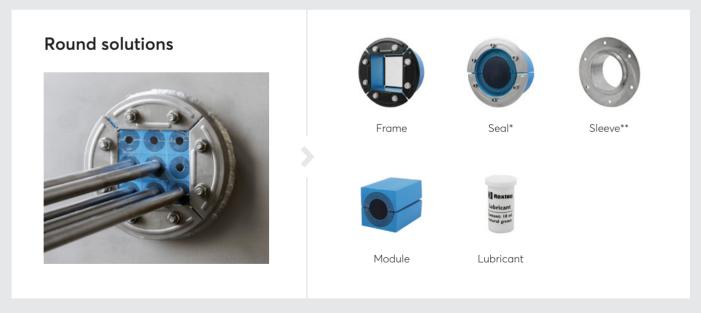

## The Roxtec sealing system

This is an overview showing how very few components you need to put together a complete Roxtec sealing solution. There are rectangular and round solutions available as well as pre-configured kits.

\*Solution for single cable or pipe \*\*Optional