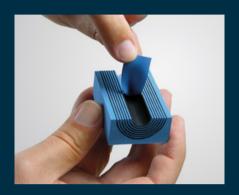

## Multidiameter™ by Roxtec

Roxtec ensures a perfect fit, regardless of the dimension of the cable or pipe. Our unique solution simplifies design, installation and inspection. Avoid surprises onsite due to late changes and reduce the number of inventory items. The spare modules are always ready for upgrades and to handle high cable and pipe density.

Roxtec Multidiameter™ is an innovation for flexibility based on removable layers.

It makes the mechanical system adaptable to cables and pipes of different sizes.

With only a few parts you get a strong reliable barrier securing operational performance.