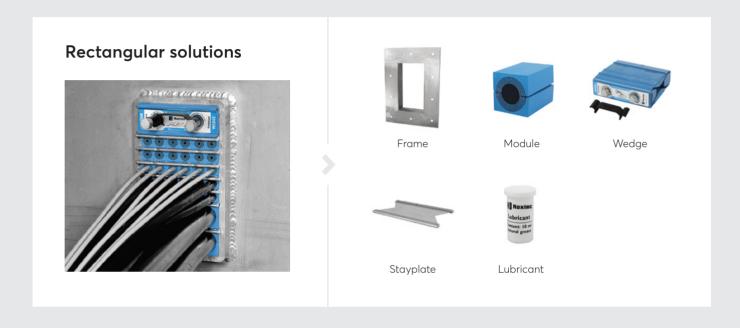

## The Roxtec sealing system

This is an overview showing how very few components you need to put together a complete Roxtec sealing solution. There are rectangular and round solutions available as well as pre-configured kits.

\*Solution for single cable or pipe \*\*Optional