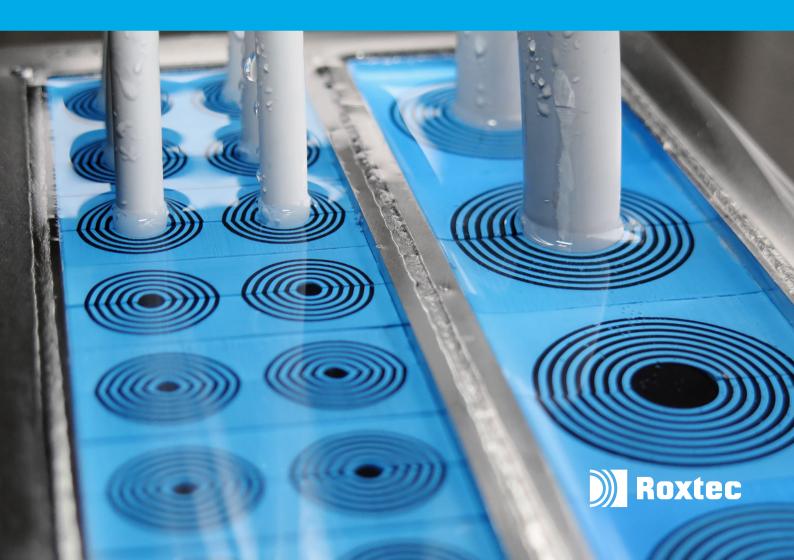

# Product overview

Flexible and innovative cable and pipe seals

## The Roxtec sealing system

This is an overview showing how very few components you need to put together a complete Roxtec sealing solution. There are rectangular and round solutions available as well as pre-configured kits.

## Multidiameter™ by Roxtec

Roxtec ensures a perfect fit, regardless of the dimension of the cable or pipe. Our unique solution simplifies design, installation and inspection. Avoid surprises onsite due to late changes and reduce the number of inventory items. The spare modules are always ready for upgrades and to handle high cable and pipe density.

Roxtec Multidiameter™ is an innovation for flexibility based on removable layers.

It makes the mechanical system adaptable to cables and pipes of different sizes.

With only a few parts you get a strong reliable barrier securing operational performance.