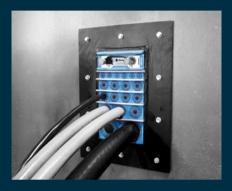

## Multidiameter™ by Roxtec

Roxtec ensures a perfect fit, regardless of the dimension of the cable or pipe. Our unique solution simplifies design, installation and inspection. Avoid surprises onsite due to late changes and reduce the number of inventory items. The spare modules are always ready for upgrades and to handle high cable and pipe density.

Roxtec Multidiameter™ is an innovation for flexibility based on removable layers.

It makes the mechanical system adaptable to cables and pipes of different sizes.

With only a few parts you get a strong reliable barrier securing operational performance.