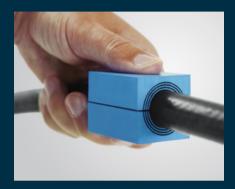

## Multidiameter™ by Roxtec

Roxtec ensures a perfect fit, regardless of the dimension of the cable or pipe. Our unique solution simplifies design, installation and inspection. Avoid surprises onsite due to late changes and reduce the number of inventory items. The spare modules are always ready for upgrades and to handle high cable and pipe density.

Roxtec Multidiameter™ is an innovation for flexibility based on removable layers.

It makes the mechanical system adaptable to cables and pipes of different sizes.

With only a few parts you get a strong reliable barrier securing operational performance.