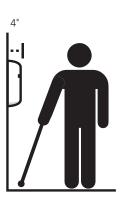

#### **ADA COMPLIANCE**

ADA guidelines state that fixtures mounted above 27" must not protrude more than 4" from the wall.

Maximum: 48" Recommended: 37"