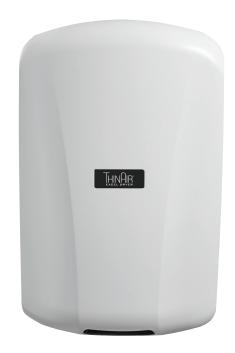

## ThinAir® ADA-COMPLIANT HAND DRYER

The ThinAir® Hand Dryer is a high-efficiency model that is surface-mounted and ADA-compliant. ThinAir dries hands in 15 seconds\*, uses 950 watts or less and has a slimmer profile to meet ADA compliance standards. The ThinAir Hand Dryer features adjustable speed and sound control, variable heat settings and a washable pre-filter.

## ThinAir® HAND DRYER

MODELS: TA - ABS -VOLTAGE (See Chart)

## TA-ABS

White Polymer (ABS)
With SanaFor™ Antimicrobial Additive

#### **FEATURES & BENEFITS**

- ✓ 15 Second Dry Time\*
- Wattage: 950 Watts (Heat On) -300 Watts (Heat Off)
- Meets 4" ADA protrusion guidelines to accommodate the visually impaired
- ✓ Adjustable Speed and Sound Controller
- ✓ Variable Heat High, Medium, Low
- ✓ Washable Pre-Filter
- 5-Year Limited Warranty