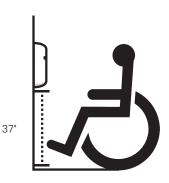

#### **ADA COMPLIANCE**

ADA guidelines state that fixtures mounted above 27" must not protrude more than 4" from the wall.

Maximum: 48" Recommended: 37"

### SUGGESTED MOUNTING HEIGHTS

from floor to bottom of dryer:

| •              |     |          |
|----------------|-----|----------|
| Men            | 45" | (114 cm) |
| Women          | 43" | (109 cm) |
| Teenagers      | 41" | (104 cm) |
| Small Children | 35" | (89 cm)  |
| Handicapped    | 37" | (94 cm)  |