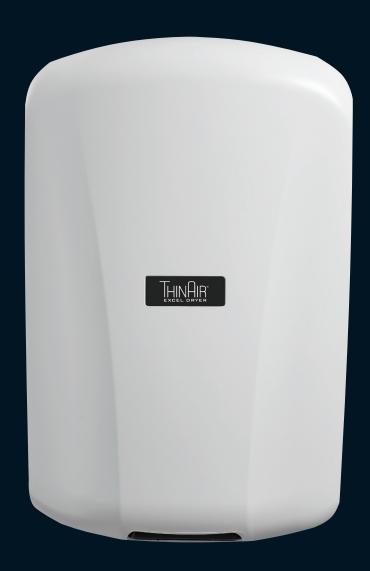

## ThinAir® ADA-COMPLIANT HAND DRYER

The ThinAir® Hand Dryer is a high-efficiency model that is surface-mounted and ADA-compliant. ThinAir dries hands in 15 seconds\*, uses 950 watts or less and has a slimmer profile to meet ADA compliance standards. The ThinAir Hand Dryer features adjustable speed and sound control, variable heat settings and a washable pre-filter.

## ThinAir® HAND DRYER

MODELS: TA - ABS -VOLTAGE (See Chart)

## TA-ABS

White Polymer (ABS)
With SanaFor™ Antimicrobial Additive

#### **FEATURES & BENEFITS**

- ✓ 15 Second Dry Time\*
- Wattage: 950 Watts (Heat On) -300 Watts (Heat Off)
- Meets 4" ADA protrusion guidelines to accommodate the visually impaired
- ✓ Adjustable Speed and Sound Controller
- ✓ Variable Heat High, Medium, Low
- ✓ Washable Pre-Filter
- 5-Year Limited Warranty