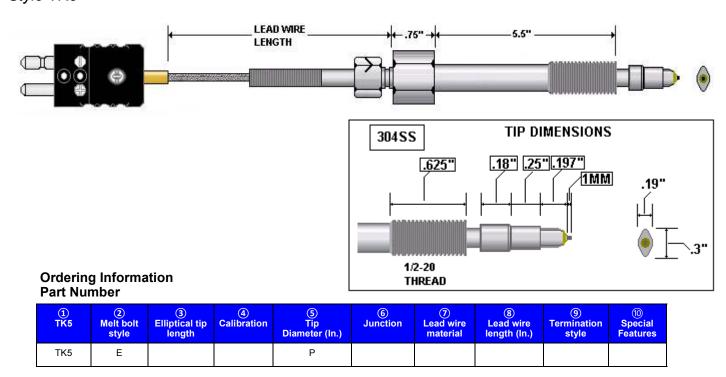

## Elliptical tip melt bolt type thermocouple Style TK5

| E  | Adjustable elliptical tip (316SS) |
|----|-----------------------------------|
| 3  | Elliptical tip length             |
| 05 | 5MM                               |
| 14 | 14MM                              |
| 4  | Calibration                       |
| J  | Type J (standard)                 |
| K  | Type K                            |
| Т  | Туре Т                            |
| E  | Type E                            |
| w  | Type J (special limits)           |
| X  | Type K (special limits)           |
| Υ  | Type T (special limits)           |
| z  | Type E (special limits)           |
| 5  | Tip Diameter (in.)                |
| Р  | .190" X .300"                     |

Melt bolt style

| G                    | Grounded (Single) (standard)                               |  |
|----------------------|------------------------------------------------------------|--|
| U                    | Ungrounded (Single)                                        |  |
| 7 Lead wire material |                                                            |  |
| 7                    | Lead wire material                                         |  |
| Α                    | Fiberglass (800°F)                                         |  |
| В                    | Teflon FEP (400°F)                                         |  |
| С                    | Kapton (500°F)                                             |  |
| F                    | Fiberglass with stainless steel braid (800°F) (standard)   |  |
| G                    | Teflon FEP with stainless steel braid (400°F)              |  |
| Н                    | Fiberglass with armor cable (800°F)                        |  |
| J                    | Teflon FEP with armor cable (400°F)                        |  |
| K                    | Kapton with armor cable (500°F)                            |  |
| М                    | Fiberglass/ Stainless steel braid with armor cable (800°F) |  |
| w                    | Teflon with stainless steel braid with armor cable (400°F) |  |
| Note                 | Wire gauge based on sheath diameter                        |  |
|                      |                                                            |  |
| 8                    | Lead wire length (In.)                                     |  |

Junction

| 9         | Termination style                                                                                  |
|-----------|----------------------------------------------------------------------------------------------------|
| A         | 2" stripped leads (bare ends)                                                                      |
| В         | 2" stripped leads w/ spade lugs                                                                    |
| С         | Standard male plug (400°F)                                                                         |
| D         | High temp male Plug (660°F)                                                                        |
| E         | Max temp male Plug (800°F)                                                                         |
| G         | Solid pin plug (400°F)                                                                             |
| н         | Standard female jack (400°F)                                                                       |
| J         | Miniature plug (400°F)                                                                             |
| K         | Miniature jack (400°F)                                                                             |
| w         | 2" stripped leads w/ pin terminals                                                                 |
| Q         | 2" stripped leads w/ wire ferrules                                                                 |
| x         | Extra long lead wire length (beyond 2" stripped leads) (specify extra long lead wire length below) |
| 006"-240" | 006"-240" Specify in Inches                                                                        |

- Elliptical tip aligns with indicating arrow on adjusting hex
- ECS elliptical tip melt bolt thermocouples are mineral insulated for better tip sensitivity and durability

Specify in Inches

Over 960" contact factory