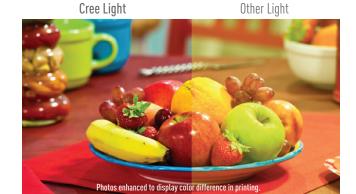

That's why the new and improved Cree LED bulbs feature high color rendering that enhances your space and makes the colors of your décor appear vibrant, richer and more natural – true colors the way they are meant to be experienced.