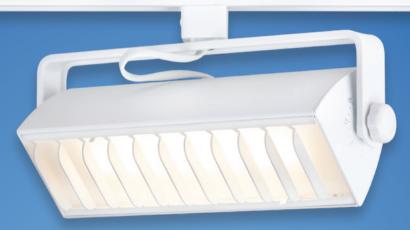

# Essentia® Series Wall Wash Track

LED Linear Wall Wash Track Head

# THE NEWEST ADDITION TO CREE'S FAMILY OF OVERACHIEVERS

A stand-out in its class, the Essentia® Series LED Linear Wall Wash Track Head fixture leads with better performance, truer color quality and longer life – at 100 LPW, that's 40 percent more than leading LED competitors. The Wall Wash Track Head comes with easy-on-the-eye optics that provide beautifully uniform, wide beams of light without fringing, hot spots or discoloration. The attractive matte-white lens eliminates harsh glare and pixilation while the sleek low-profile design with quality fit and finish minimizes footprint and blends effortlessly into the ceiling plane.

### ESSENTIA® SERIES LED LINEAR WALL WASH TRACK HEAD

The Essentia® Series LED Wall Wash Track Head fixture, available in 2700K, 3000K, 3500K and 4000K, is an excellent choice for commercial, retail, restaurant and hospitality applications requiring high-output LED performance. Available in powder-coated white, black and silver finishes, these track heads deliver up to 6,000 lumens of beautiful uniform light at 80 CRI. Compatible with 1- or 2-circuit tracks, these track heads are durable as well, made with aluminum housing and backed by a 5-year limited warranty and an estimated 50,000 hours of maintenance-free operation. Available in both 12" and 24" models, the Essentia® Series LED Wall Wash Track Head fixture provides smooth, uniform light quality and an amazing 100 lumens per watt that delivers outstanding energy savings and versatility.