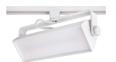

# Essentia® Series Wall Wash Track

LED Linear Wall Wash Track Head

# THE NEWEST ADDITION TO CREE'S FAMILY OF OVERACHIEVERS

A stand-out in its class, the Essentia® Series LED Linear Wall Wash Track Head fixture leads with better performance, truer color quality and longer life – at 100 LPW, that's 40 percent more than leading LED competitors. The Wall Wash Track Head comes with easy-on-the-eye optics that provide beautifully uniform, wide beams of light without fringing, hot spots or discoloration. The attractive matte-white lens eliminates harsh glare and pixilation while the sleek low-profile design with quality fit and finish minimizes footprint and blends effortlessly into the ceiling plane.

### ESSENTIA® SERIES LED LINEAR WALL WASH TRACK HEAD

The Essentia® Series LED Wall Wash Track Head fixture, available in 2700K, 3000K, 3500K and 4000K, is an excellent choice for commercial, retail, restaurant and hospitality applications requiring high-output LED performance. Available in powder-coated white, black and silver finishes, these track heads deliver up to 6,000 lumens of beautiful uniform light at 80 CRI. Compatible with 1- or 2-circuit tracks, these track heads are durable as well, made with aluminum housing and backed by a 5-year limited warranty and an estimated 50,000 hours of maintenance-free operation. Available in both 12" and 24" models, the Essentia® Series LED Wall Wash Track Head fixture provides smooth, uniform light quality and an amazing 100 lumens per watt that delivers outstanding energy savings and versatility.