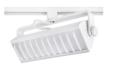

# Essentia® Series Wall Wash Track

LED Linear Wall Wash Track Head

# THE NEWEST ADDITION TO CREE'S FAMILY OF OVERACHIEVERS

A stand-out in its class, the Essentia® Series LED Linear Wall Wash Track Head fixture leads with better performance, truer color quality and longer life – at 100 LPW, that's 40 percent more than leading LED competitors. The Wall Wash Track Head comes with easy-on-the-eye optics that provide beautifully uniform, wide beams of light without fringing, hot spots or discoloration. The attractive matte-white lens eliminates harsh glare and pixilation while the sleek low-profile design with quality fit and finish minimizes footprint and blends effortlessly into the ceiling plane.

### ESSENTIA® SERIES LED LINEAR WALL WASH TRACK HEAD

The Essentia® Series LED Wall Wash Track Head fixture, available in 2700K, 3000K, 3500K and 4000K, is an excellent choice for commercial, retail, restaurant and hospitality applications requiring high-output LED performance. Available in powder-coated white, black and silver finishes, these track heads deliver up to 6,000 lumens of beautiful uniform light at 80 CRI. Compatible with 1- or 2-circuit tracks, these track heads are durable as well, made with aluminum housing and backed by a 5-year limited warranty and an estimated 50,000 hours of maintenance-free operation. Available in both 12" and 24" models, the Essentia® Series LED Wall Wash Track Head fixture provides smooth, uniform light quality and an amazing 100 lumens per watt that delivers outstanding energy savings and versatility.