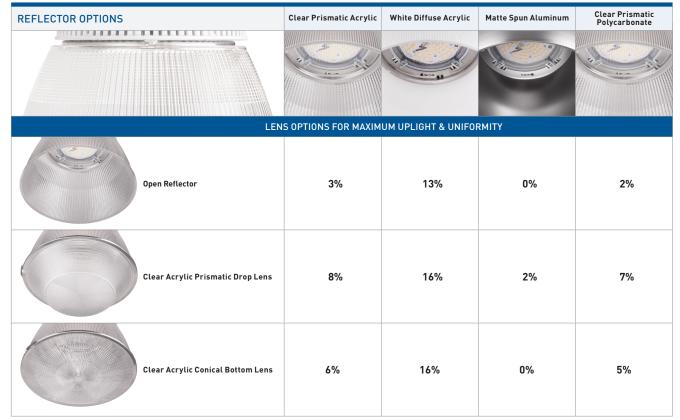

#### Versatile Design with Stylish Aesthetics

The KBL Series' clean lines and visually comfortable optics blend into any space while delivering the performance you expect. Customize the KBL Series to your space with your choice of aluminum, clear or white acrylic reflectors; optional bottom lenses maximize uplight to reduce dark ceilings and give your space a more open feel.