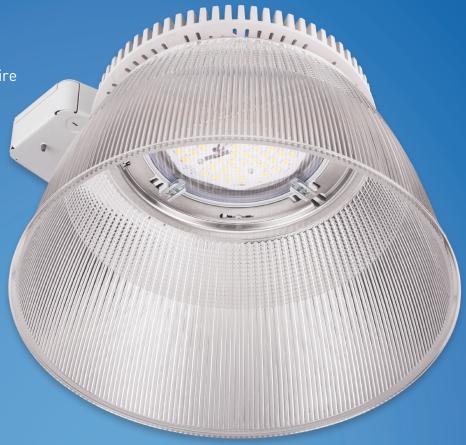

#### Versatile Design with Stylish Aesthetics

The KBL Series' clean lines and visually comfortable optics blend into any space while delivering the performance you expect. Customize the KBL Series to your space with your choice of aluminum, clear or white acrylic reflectors; optional bottom lenses maximize uplight to reduce dark ceilings and give your space a more open feel.