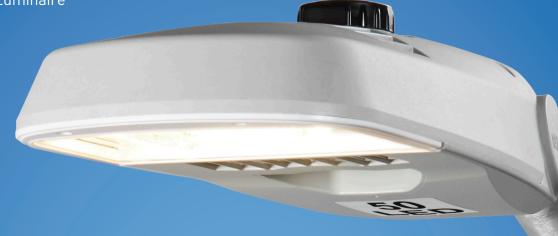

## Cree® RSW Series

**LED Street Luminaire** 

### **Unrivaled Visual Comfort**

Forget just illuminating your streets. We want to enhance the experience of those who live under your lights. The RSW Series, with WaveMax® Technology, reduces glare while delivering optimized target illumination and industry-leading efficacy — up to 128 Lumens Per Watt — to improve overall energy efficiency. Finally, a high efficacy LED Street light offered in both warmer (2700K or 3000K) or cooler color temperatures (4000K or 5000K) with excellent color rendering (CRI up to 80).

### **Easy Advantage**

Keeping the installer in mind, we've designed the RSW Series to be easy to install with features like tool-less entry, straight in wiring, bubble level, and adjustable mounting. This lightweight luminaire is constructed of non-conductive, high strength bulk molding compound for durability and installer safety. Plus, it's backed by our industry-leading 10-year limited warranty.

### REDEFINING THE EXPECTATIONS OF STREET LIGHTING

The RSW Series is a family of street lights that directly address brightness and glare concerns for cities across the country. The RSW<sup>TM</sup> street light featuring WaveMax<sup>®</sup> Technology provides decreased LED source luminance by smoothly spreading brightness over a broader area — creating more visually comfortable and appealing environments while exceeding illumination performance, reducing glare and improving visibility.