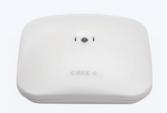

# **SmartCast® Wireless Gateway**

With a compact design that blends with any décor, the SmartCast® Wireless Gateway collects a secure data stream from up to 250 SmartCast® Wireless devices and delivers it to SmartCast Link™ device via a single Ethernet cable. Connect multiple SmartCast® Wireless Gateway devices to scale beyond 250 devices.