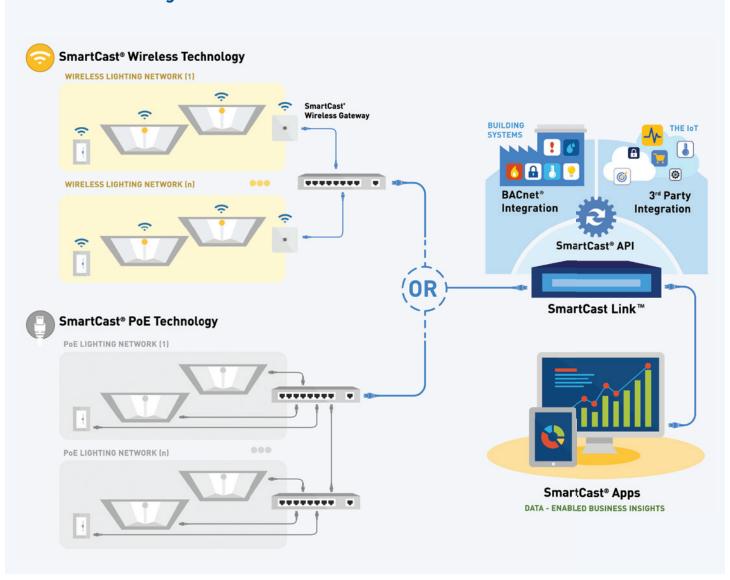

It's a simple two-part upgrade:

- 1. Add a SmartCast® Wireless Gateway to collect sensor data from your SmartCast® Wireless lighting network.
- 2. Put that data to work with SmartCast Link™ hardware for more efficient HVAC and space utilization.

The secure, powerful microcomputer at the heart of the SmartCast Intelligence Platform™, SmartCast Link™ hardware provides an intuitive dashboard to manage multiple lighting networks and allows you to securely share your lighting network data with building management systems, third-party applications and the Internet of Things.

# **SmartCast® Wireless Gateway**

With a compact design that blends with any décor, the SmartCast® Wireless Gateway collects a secure data stream from up to 250 SmartCast® Wireless devices and delivers it to SmartCast Link™ device via a single Ethernet cable. Connect multiple SmartCast® Wireless Gateway devices to scale beyond 250 devices.

#### SmartCast Link™

The SmartCast Link™ hardware hosts SmartCast Advisor™ analytics software and enables connectivity to building management systems via BACnet®, along with third-party applications and IoT utilities via the SmartCast® ReST-based API. Use a SmartCast® Wireless Gateway to connect the SmartCast Link™ device to a wireless lighting network.