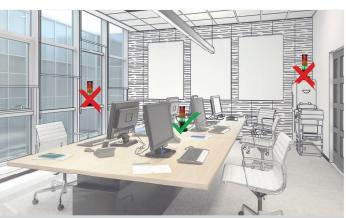

# CO, traffic light from WERMA Signaltechnik

Install the traffic light

- no higher than 2 m above the floor
- not directly on the window

Since carbon dioxide is distributed fairly evenly throughout the room, one traffic light is usually sufficient for rooms like a classroom. Rooms the size of a gymnasium should be equipped with two traffic lights.