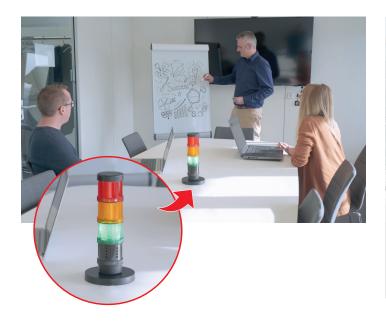

For this reason, the Government and companies are constantly looking for new ways to halt the global pandemic and to meet constantly changing conditions. WERMA Signaltechnik is making an important contribution to the climate with its new CO<sub>2</sub> traffic light. With this traffic light, the current carbon dioxide concentration can be measured in the ambient air and displayed clearly using the three traffic light colours.

### > 2,000 ppm\*

If the traffic light is red, it is urgently necessary to ventilate the room until the traffic light turns green again.

At a concentration of >3,000**ppm\***, the traffic light flashes red to indicate that there is now a danger to health.

### >1,000 - 2,000 ppm\*

If the traffic light is yellow, the room should be ventilated.

### <=1,000 ppm\*

If the traffic light is green, there

\* ppm = parts per million, i.e. volume parts per million volume parts

is no need to ventilate the room.