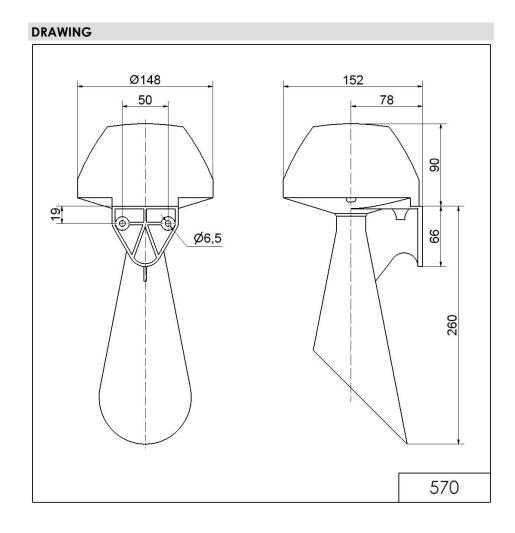

## Signal horn WM Contin. tone 24VDC GY

Part No.: 570.052.55

| MECHANICAL DATA              |                             |
|------------------------------|-----------------------------|
| Length                       | 152 mm                      |
| Height                       | 360 mm                      |
| Diameter                     | 148 mm                      |
| Materials                    | PC/ABS                      |
| Housing colour               | Grey                        |
| Protection category          | IP55                        |
| Connection                   | Screw terminals             |
| cross-sectional area maximum | 2,50mm <sup>2</sup> / 14AWG |
| Cable entry                  | Through hole                |
| Cable entry maximum          | d = 10 mm                   |
| Type of fixing               | Wall mounting               |
| Working temperature minimum  | -20°C                       |
| Working temperature maximum  | +60°C                       |
| Weight with packaging        | 1065 g                      |
| Product weight               | 880 g                       |