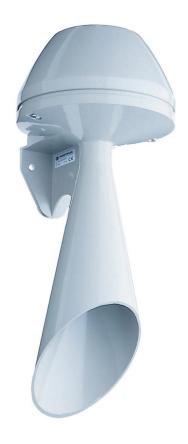

## Signal horn WM Contin. tone 24VDC GY

Part No.: 570.052.55

| MECHANICAL DATA              |                             |
|------------------------------|-----------------------------|
| Length                       | 152 mm                      |
| Height                       | 360 mm                      |
| Diameter                     | 148 mm                      |
| Materials                    | PC/ABS                      |
| Housing colour               | Grey                        |
| Protection category          | IP55                        |
| Connection                   | Screw terminals             |
| cross-sectional area maximum | 2,50mm <sup>2</sup> / 14AWG |
| Cable entry                  | Through hole                |
| Cable entry maximum          | d = 10 mm                   |
| Type of fixing               | Wall mounting               |
| Working temperature minimum  | -20°C                       |
| Working temperature maximum  | +60°C                       |
| Weight with packaging        | 1065 g                      |
| Product weight               | 880 g                       |

| ACUSTICAL DATA                |                 |
|-------------------------------|-----------------|
| Volume/dB(max) at 1m distance | 108,0 dB (A)    |
| Acoustic signal image         | Continuous tone |
| Acoustic service life         | 250 h minimum   |