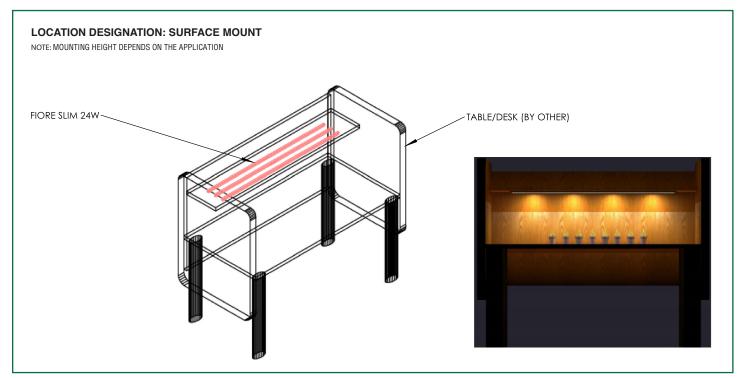

|
|------------|--------|------------|-----------|----------------|
| F-SLC      | LED    | 2 (2 foot) | 24VDC     | Cool White     |
| 4 (4 foot) |        |            |           | Natural Indoor |

# **TECHNICAL INFORMATION**





#### SLIM



# PERFORMANCE

| MODEL                                       | POWER<br>CONSUMPTION (W) | PPF<br>(μmol/sec) | LLF | MOUNTING HEIGHT |  |  |  |
|---------------------------------------------|--------------------------|-------------------|-----|-----------------|--|--|--|
| F-SLC-LED-4-24VDC-CWS                       | 23                       | 24.0              | 1.0 | 12"             |  |  |  |
| MOUNTING HEIGHT: DEPENDS ON THE APPLICATION |                          |                   |     |                 |  |  |  |

# LOCATION DESIGNATION