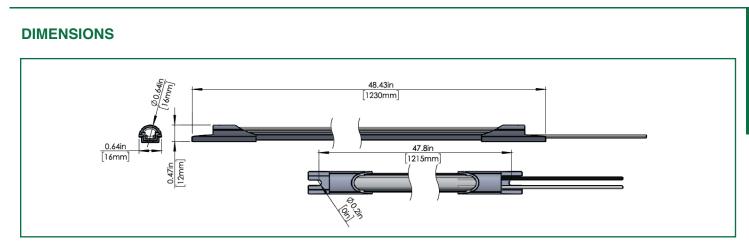

: _ |  |
|---------|--|
|---------|--|

Project: \_

WET | IP65



# SLIM (GREENHOUSE SERIES)

- HOUSING: Extruded aluminum housing with clear anodizing.
- EFFICACY: 46.2 µmol/sec.
- POWER CONSUMPTION: 5,3U rm 04U
- POWER SUPPLY: 120-277V
- SPECTRUM: Varies depending on plant species & specification.
- OPERATING TEMPERATURE: 14°F up to 104°F (-10°C up to 40°C)
- WEIGHT: 0.50 lbs / 0.22 kgs



- APPLICATIONS: Indoor farms and green houses.
- WARRANTY: 5 year warranty.

# CONFIGURATIONS

| MODEL      | SOURCE | LENGTH     | OPERATION | SPECTRUM       |
|------------|--------|------------|-----------|----------------|
| F-SLC      | LED    | 2 (2 foot) | 24VDC     | Cool White     |
| 4 (4 foot) |        |            |           | Natural Indoor |

# **TECHNICAL INFORMATION**





#### SLIM



# PERFORMANCE

| MODEL                                       | POWER<br>CONSUMPTION (W) | PPF<br>(μmol/sec) | LLF | MOUNTING HEIGHT |  |  |  |
|---------------------------------------------|--------------------------|-------------------|-----|-----------------|--|--|--|
| F-SLC-LED-4-24VDC-CWS                       | 23                       | 24.0              | 1.0 | 12"             |  |  |  |
| MOUNTING HEIGHT: DEPENDS ON THE APPLICATION |                          |                   |     |                 |  |  |  |

# LOCATION DESIGNATION