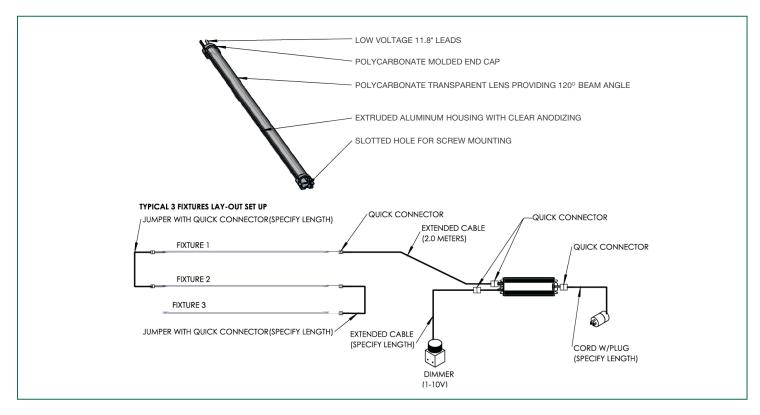

# SLIM (GREENHOUSE SERIES)

- HOUSING: Extruded aluminum housing with clear anodizing.
- EFFICACY: 46.2 µmol/sec.
- POWER CONSUMPTION: 5,3U rm 04U
- POWER SUPPLY: 120-277V
- SPECTRUM: Varies depending on plant species & specification.
- OPERATING TEMPERATURE: 14°F up to 104°F (-10°C up to 40°C)
- WEIGHT: 0.50 lbs / 0.22 kgs

# CONFIGURATIONS

| MODEL      | SOURCE | LENGTH     | OPERATION | SPECTRUM       |
|------------|--------|------------|-----------|----------------|
| F-SLC      | LED    | 2 (2 foot) | 24VDC     | Cool White     |
| 4 (4 foot) |        |            |           | Natural Indoor |