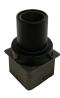

### Pole Tenon Installation

Adaptor can be field-installed on existing  $4" \times 2\%"$  (P2) tenons. Place adaptor on existing tenon and secure with the included set screws.

Adaptor

Adaptor on Tenon

Finished Install

### Post Top Fixture Installation

Adaptor can be field-installed on fixtures with 3" fitters. Install adaptor into fixture and secure with fixture's mounting hardware. Place assembly over existing 4" x 2%" (P2) tenon and secure to the tenon with the included set screws.

Adaptor

Tenon

Install on Tenon

Finished Install