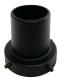

#### **SPECIFICATIONS:**

- · Heavy duty one-piece die cast aluminum adaptor
- 4 Stainless Steel set screws at 90° secure adaptor to pole tenon
- Durable Black powdercoat finish over chromate conversion coating, custom colors are available
- · Can be field installed or ordered factory-installed on our decorative post tops

### Pole Tenon Installation

Adaptor can be field-installed on existing  $4" \times 2\%"$  (P2) tenons. Place adaptor on existing tenon and secure with the included set screws.

Adaptor

Adaptor on Tenon

Finished Install

Adaptor

Tenon

Install on Tenon

Finished Install