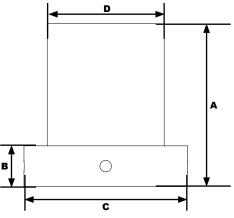

# See Page 2 for Installation and Detailed Dimensional Information

| Dimensions   |              |
|--------------|--------------|
| Height 1 (A) | 4" (102mm)   |
| Height 2 (B) | 1" (25mm)    |
| Width (C)    | 4" (102mm)   |
| Diameter (D) | 21/8" (73mm) |
|              |              |