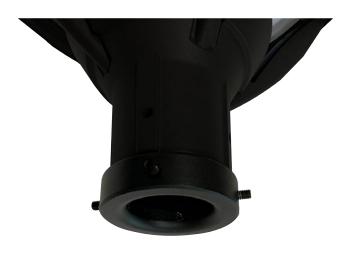

### Post Top Fixture Installation

Adaptor can be field-installed on fixtures with 3" fitters. Install adaptor into fixture and secure with fixture's mounting hardware. Place assembly over existing 4" x 2%" (P2) tenon and secure to the tenon with the included set screws.

Adaptor

Tenon

Install on Tenon

Finished Install