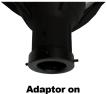

### Pole Tenon Installation

Adaptor can be field-installed on existing  $4" \times 2\%"$  (P2) tenons. Place adaptor on existing tenon and secure with the included set screws.

Adaptor

Adaptor on Tenon

Finished Install