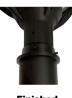

### Pole Tenon Installation

Adaptor can be field-installed on existing  $4" \times 2\%"$  (P2) tenons. Place adaptor on existing tenon and secure with the included set screws.

Adaptor

Adaptor on Tenon

Finished Install

Adaptor

Tenon

Install on Tenon

Finished Install