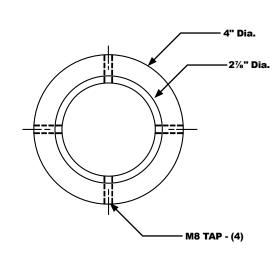

# See Page 2 for Installation and Detailed Dimensional Information

| Dimensions   |              |
|--------------|--------------|
| Height 1 (A) | 4" (102mm)   |
| Height 2 (B) | 1" (25mm)    |
| Width (C)    | 4" (102mm)   |
| Diameter (D) | 21/8" (73mm) |
|              |              |