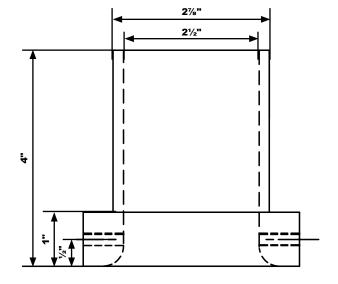

# See Page 2 for Installation and Detailed Dimensional Information

| Dimensions   |              |
|--------------|--------------|
| Height 1 (A) | 4" (102mm)   |
| Height 2 (B) | 1" (25mm)    |
| Width (C)    | 4" (102mm)   |
| Diameter (D) | 21/8" (73mm) |
|              |              |