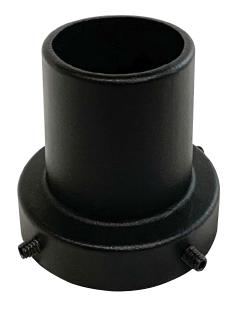

The PSRTN Retrofit Tenon Adaptor allows installation of fixtures with 3" fitters on existing 2%" pole tenons. Fits all DuraGuard P2 Tenons and Post Top fixtures.

#### **SPECIFICATIONS:**

- · Heavy duty one-piece die cast aluminum adaptor
- 4 Stainless Steel set screws at 90° secure adaptor to pole tenon
- Durable Black powdercoat finish over chromate conversion coating, custom colors are available
- · Can be field installed or ordered factory-installed on our decorative post tops

### FEATURES & BENEFITS:

- Pole Tenon Adaptor converts a 2%" x 4" pole tenon to a 2%" x 3" tenon
- Saves time and installation costs. No need to purchase new tenons, and installation time is reduced since the existing tenon does not have to be removed
- Order factory-installed on DuraGuard decorative post tops for a no-hassle jobsite installation.