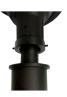

### Pole Tenon Installation

Adaptor can be field-installed on existing  $4" \times 2\%"$  (P2) tenons. Place adaptor on existing tenon and secure with the included set screws.

Adaptor

Adaptor on Tenon

Finished Install