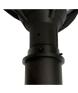

### Post Top Fixture Installation

Adaptor can be field-installed on fixtures with 3" fitters. Install adaptor into fixture and secure with fixture's mounting hardware. Place assembly over existing 4" x 2%" (P2) tenon and secure to the tenon with the included set screws.

Adaptor

Tenon

Install on Tenon

Finished Install