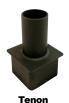

### Pole Tenon Installation

Adaptor can be field-installed on existing  $4" \times 2\%"$  (P2) tenons. Place adaptor on existing tenon and secure with the included set screws.

Adaptor

Adaptor on Tenon

Finished Install

Adaptor

Tenon

Install on Tenon

Finished Install