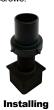

### Pole Tenon Installation

Adaptor can be field-installed on existing  $4" \times 2\%"$  (P2) tenons. Place adaptor on existing tenon and secure with the included set screws.

Adaptor

Adaptor on Tenon

Finished Install

### Post Top Fixture Installation

Adaptor can be field-installed on fixtures with 3" fitters. Install adaptor into fixture and secure with fixture's mounting hardware. Place assembly over existing 4" x 2%" (P2) tenon and secure to the tenon with the included set screws.

Adaptor

Tenon

Install on Tenon

Finished Install