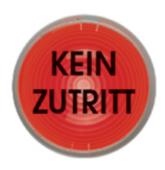

## Adhesive sticker

Part No.: 975.890.56

| MECHANICAL DATA       |     |
|-----------------------|-----|
| Weight with packaging | 2 g |
| Product weight        | 2 g |

| APPROVAL DATA               |    |
|-----------------------------|----|
| WEEE                        | No |
| Conforms with RED directive | No |
| Conform with ATEX-directive | No |
| Conforms with CCC           | No |
| Conforms with UL            | No |
| Conforms with FCC           | No |
| Conforms with IC            | No |
| EAC certificate available   | No |
| Conforms with AS-I          | No |
| ICAO Certification          | No |
| Conforms with DNV           | No |
| Conforms with RoHS CN       | No |