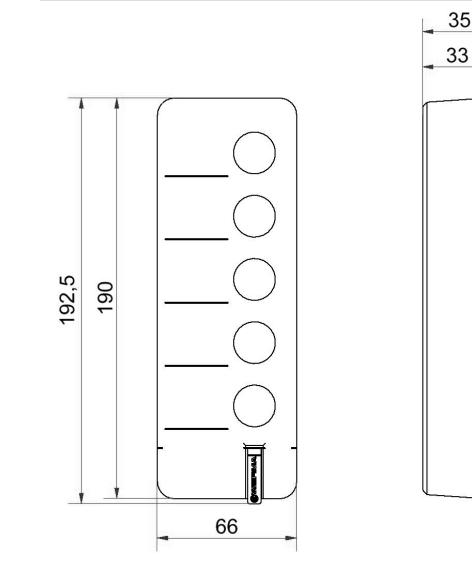

## DRAWING

For additional installation and mounting information, refer to the appropriate user guide at www.werma.com. This printed copy is for information only and is subject to alteration.

## **MECHANICAL DATA** 193 mm Length Width 66 mm Height 35 mm **Materials** PC PC/ABS Housing colour Black Grey Protection category IP30 Wall mounting Type of fixing Working temperature minimum 0°C Working temperature maximum +40°C Weight with packaging 529 g Product weight 377 g **ELECTRICAL DATA** Operating voltage 115-230V Operating voltage type AC Operating voltage frequency 50Hz at 230V 60Hz at 115V Operating voltage tolerance +/- 10% Rated operational voltage 230 VAC Rated operational current 500 mA Protection class 2 Protection class Pollution degree 2 Overvoltage category Ш Ui = 250V; Uimp = 2.500V Isolation voltage Radio range max. 300 m Radio transmission power 10 dBm at 50 Ohm 868.000 MHz Radio frequency min/max 868.600 MHz Radio channels 6 connectivity USB **APPROVAL DATA** Conforms with CE Yes WEEE Yes Conforms with RED directive Yes Conforms with CCC No Conforms with UL No Conforms with FCC No