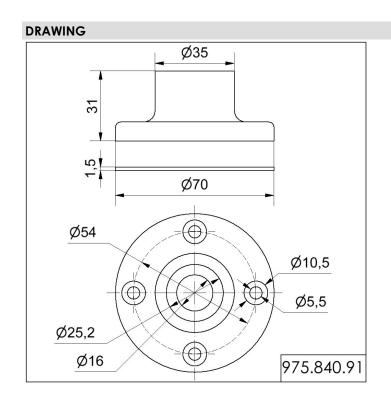

## Base for tube D25mm, metal BK

Part No.: 975.840.91

| MECHANICAL DATA       |           |  |
|-----------------------|-----------|--|
| Height                | 31 mm     |  |
| Diameter              | 70 mm     |  |
| Materials             | Aluminium |  |
| Housing colour        | Black     |  |
| Weight with packaging | 109 g     |  |
| Product weight        | 109 g     |  |

## Base for tube D25mm, metal BK

For additional installation and mounting information, refer to the appropriate user guide at www.werma.com. This printed copy is for information only and is subject to alteration.