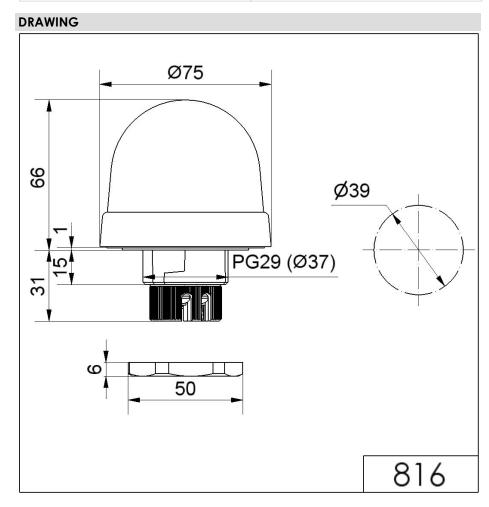

## LED Blinking Beacon EM 24VAC/DC RD

| MECHANICAL DATA              |                           |
|------------------------------|---------------------------|
| Height                       | 97 mm                     |
| Diameter                     | 75 mm                     |
| Materials                    | PC<br>PC/ABS              |
| Dome colour                  | Red                       |
| Protection category          | IP65                      |
| Connection                   | Screw terminals           |
| cross-sectional area maximum | 1,50mm² / 16AWG           |
| Cable entry                  | Through hole              |
| Cable entry maximum          | d = 9 mm                  |
| Tension relief               | Present (conforms to VDE) |
| Type of fixing               | Built-in mounting         |
| Working temperature minimum  | -20°C                     |
| Working temperature maximum  | +50°C                     |
| Weight with packaging        | 123 g                     |
| Product weight               | 97 g                      |