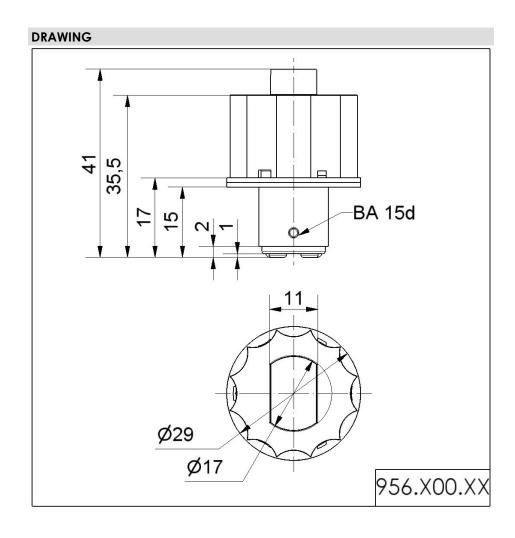

## **LED Bulb 115VAC YE**

Part No.: 956.300.67

| MECHANICAL DATA       |             |
|-----------------------|-------------|
| Height                | 41 mm       |
| Diameter              | 29 mm       |
| Materials             | PA-GF<br>PC |
| Housing colour        | Black       |
| Weight with packaging | 14 g        |
| Product weight        | 10 g        |

| OPTICAL DATA         |                  |
|----------------------|------------------|
| Light source         | LED              |
| Light colour         | Yellow           |
| Optical signal image | Permanent        |
| Service life optical | 50,000 h maximum |
| Lamp fitting/socket  | BA15d            |