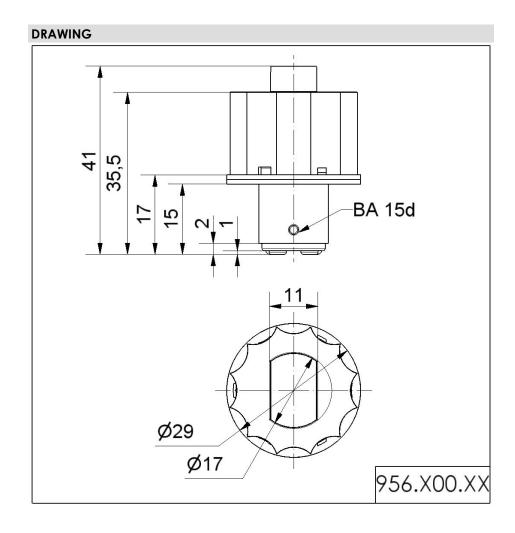

## LED Bulb 24VAC/DC BU

Part No.: 956.500.75

| MECHANICAL DATA       |             |
|-----------------------|-------------|
| Height                | 41 mm       |
| Diameter              | 29 mm       |
| Materials             | PA-GF<br>PC |
| Housing colour        | Black       |
| Weight with packaging | 13 g        |
| Product weight        | 9 g         |

| OPTICAL DATA         |                  |
|----------------------|------------------|
| Light source         | LED              |
| Light colour         | Blue             |
| Optical signal image | Permanent        |
| Service life optical | 50,000 h maximum |
| Lamp fitting/socket  | BA15d            |