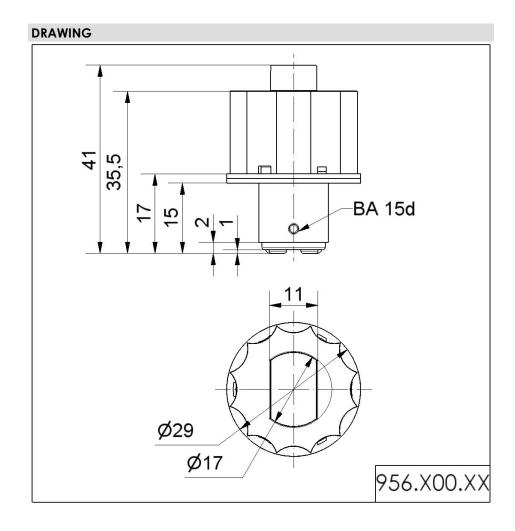

## LED Bulb 24VAC/DC YE

Part No.: 956.300.75

| MECHANICAL DATA       |             |
|-----------------------|-------------|
| Height                | 41 mm       |
| Diameter              | 29 mm       |
| Materials             | PA-GF<br>PC |
| Housing colour        | Black       |
| Weight with packaging | 13 g        |
| Product weight        | 9 g         |

| OPTICAL DATA         |                  |
|----------------------|------------------|
| Light source         | LED              |
| Light colour         | Yellow           |
| Optical signal image | Permanent        |
| Service life optical | 50,000 h maximum |
| Lamp fitting/socket  | BA15d            |