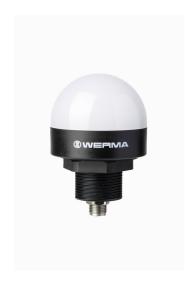

# Mini installation beacon / Beacon Multicolour

# MC55 UL Beacon 10-30V RGB M12

| MECHANICAL DATA             |                   |
|-----------------------------|-------------------|
| Height                      | 71 mm             |
| Diameter                    | 55 mm             |
| Materials                   | PC                |
| Dome colour                 | White             |
| Housing colour              | Black             |
| Protection category         | IP69K             |
| Connection                  | M12 plug 5-pole   |
| Type of fixing              | Built-in mounting |
| Working temperature minimum | -20°C             |
| Working temperature maximum | +50°C             |