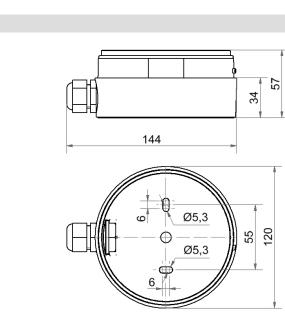

## EvoSIGNAL / EvoSIGNAL Accessories Maxi adapter side cable gland GY

DRAWING

For additional installation and mounting information, refer to the appropriate user guide at www.werma.com. This printed copy is for information only and is subject to alteration.