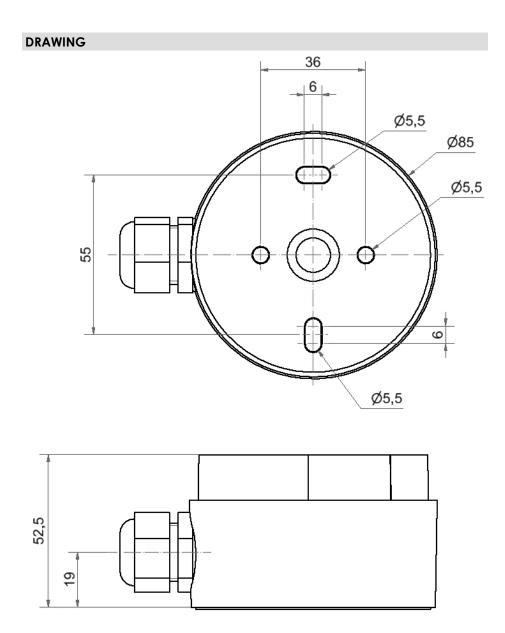

## EvoSIGNAL / EvoSIGNAL Accessories Midi Adaptor Cable Gland BM GY

i

Part No.: 261.700.02

| MECHANICAL DATA               |                           |
|-------------------------------|---------------------------|
| Height                        | 53 mm                     |
| Diameter                      | 85 mm                     |
| Materials                     | PC/ABS                    |
| Housing colour                | Grey                      |
| Protection category           | IP66                      |
| Cable entry                   | Screwed cable gland       |
| Cable entry minimum           | d = 8 mm                  |
| Cable entry maximum           | d = 12 mm                 |
| Tension relief                | Present (conforms to VDE) |
| Type of fixing                | Base mounting             |
| Working temperature minimum   | -30°C                     |
| Working temperature maximum   | +60°C                     |
| Weight with packaging         | 100 g                     |
| Product weight                | 100 g                     |
| ELECTRICAL DATA               |                           |
| Pollution degree              | 3                         |
| APPROVAL DATA                 |                           |
| Conforms with CE              | No                        |
| WEEE                          | No                        |
| Conforms with RED directive   | No                        |
| Conform with ATEX-directive   | No                        |
| Conforms with CCC             | No                        |
| Conforms with UL              | No                        |
| Conforms with FCC             | No                        |
| Conforms with IC              | No                        |
| EAC certificate available     | Yes                       |
| Conforms with UKCA (Importer) | No                        |
| Conforms with AS-I            | No                        |
| ICAO Certification            | No                        |
| Conforms with DNV             | No                        |
| Conforms with RoHS CN         | No                        |
| Conforms with VdS             | No                        |